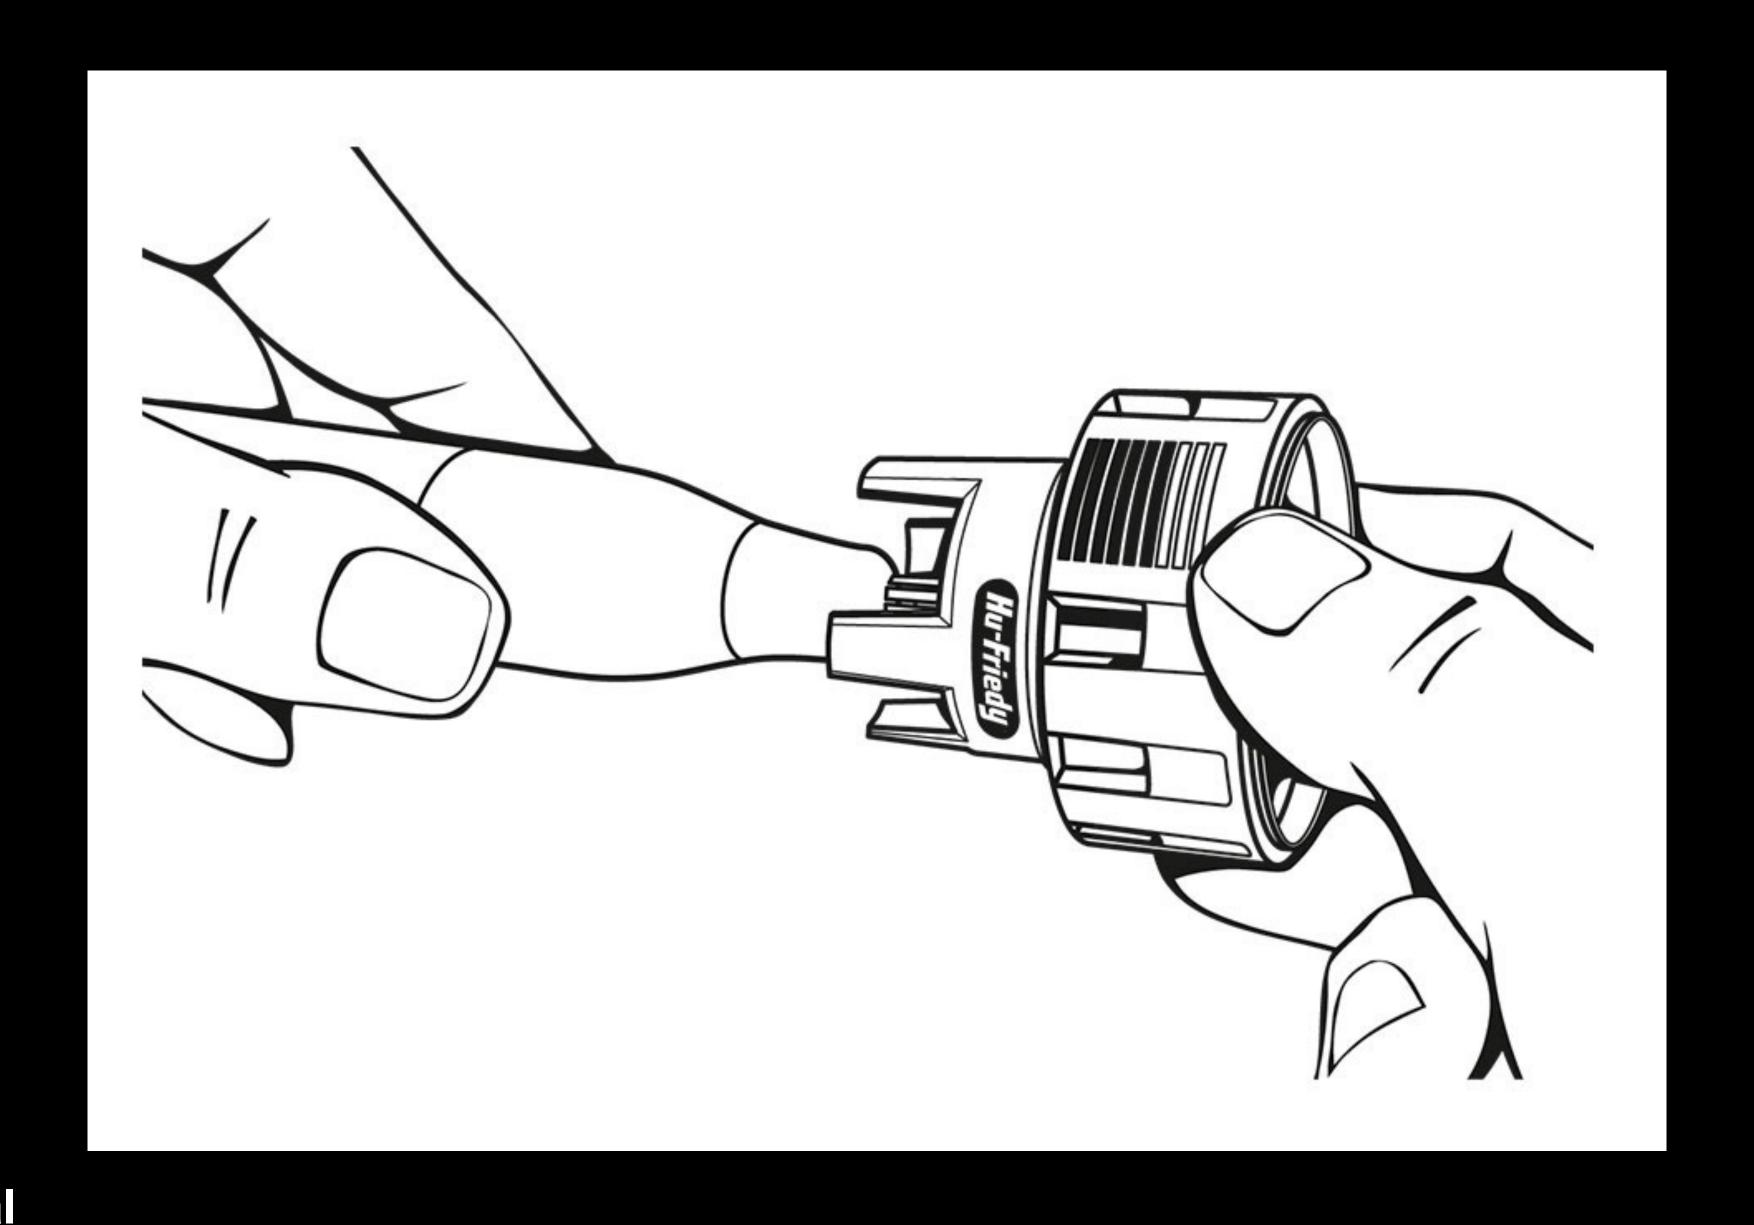

#### **BATWING JUMP ROPE**

#### Rope Adjustment (permanent)

D.I.Y. IMPROVISED LOW TECH WAY

Instructional