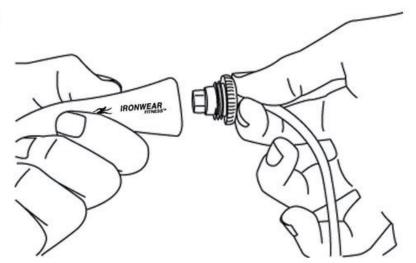

#### **BATWING JUMP ROPE**

#### Rope Adjustment (permanent)

D.I.Y. IMPROVISED LOW TECH WAY

Instructional