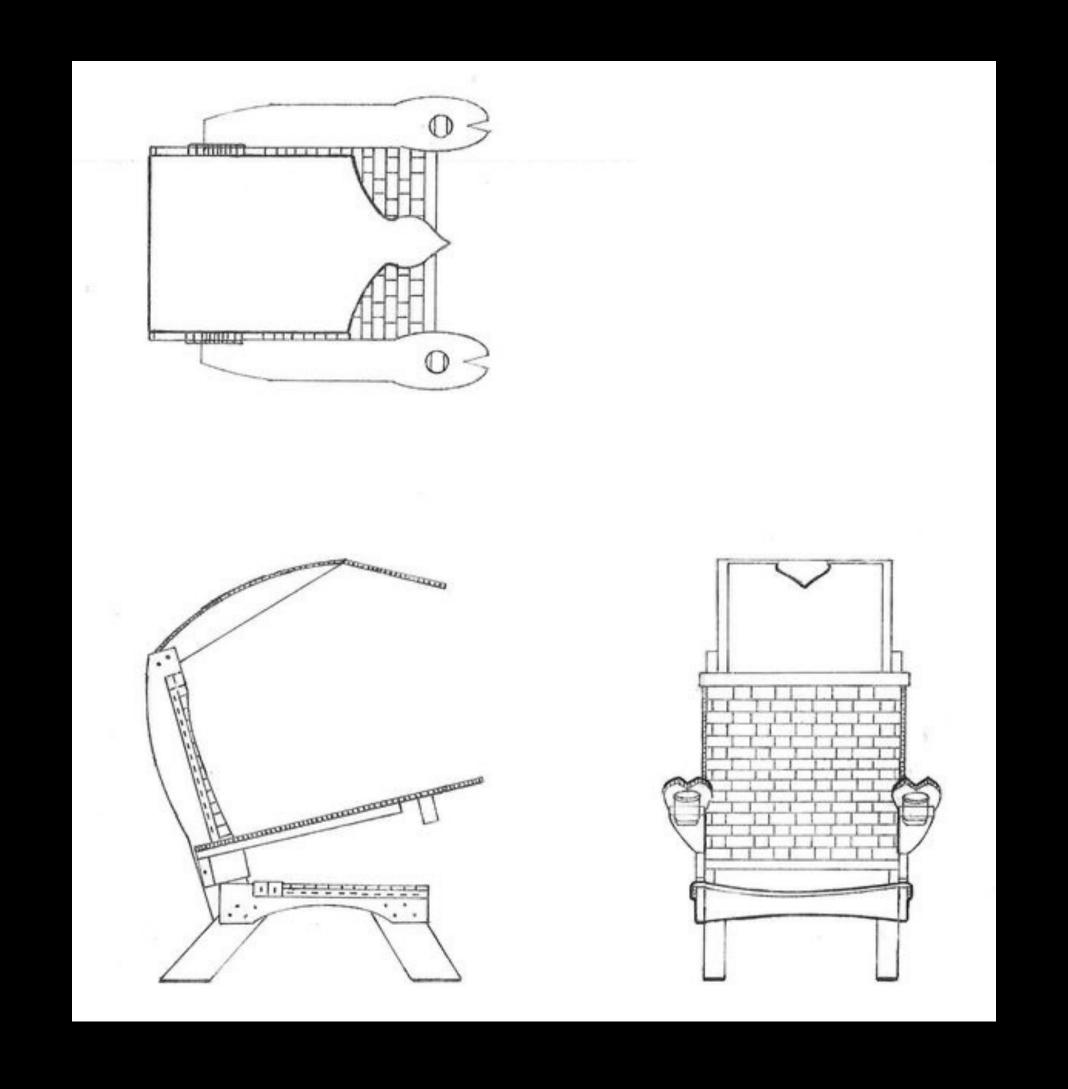

Filippo Brunelleschi (1377-1446)



Leonardo da Vinci (1452-1519)









### Industrial Revolution



**Cutaway Illustration** 



**Cutaway Illustration** 



# Computer Aided Drawing



Dr. Patrick J. Hanratty - Father of CAD (1931-)



**Cutaway Illustration** 























**Exploded View** 



**Exploded View** 





#### **BATWING JUMP ROPE**

#### Rope Adjustment (permanent)

















D.I.Y. IMPROVISED LOW TECH WAY





Instructional











## SAFETY ON BOARD



## DECOLLAGE ET ATTERRISSAGE ATTACHEZ VOS CEINTURES FASTEN SEAT BELT



TOILETTE LAVATORIES





NE PAS FUMER NO SMOKING

OXYGENE OXYGEN





GILET DE SAUVETAGE LIFE VEST









RADEAU DE SAUVETAGE LIFE RAFT



PRIERE DE LAISSER CE DOCUMENT A BORD PLEASE DO NOT REMOVE FROM AIRCRAFT



















Orthographic View







Combine different approaches

## 3 Dimensional Perspective









**One-point perspective** 



**Two-point perspective** 





Three-point perspective



Three-point perspective