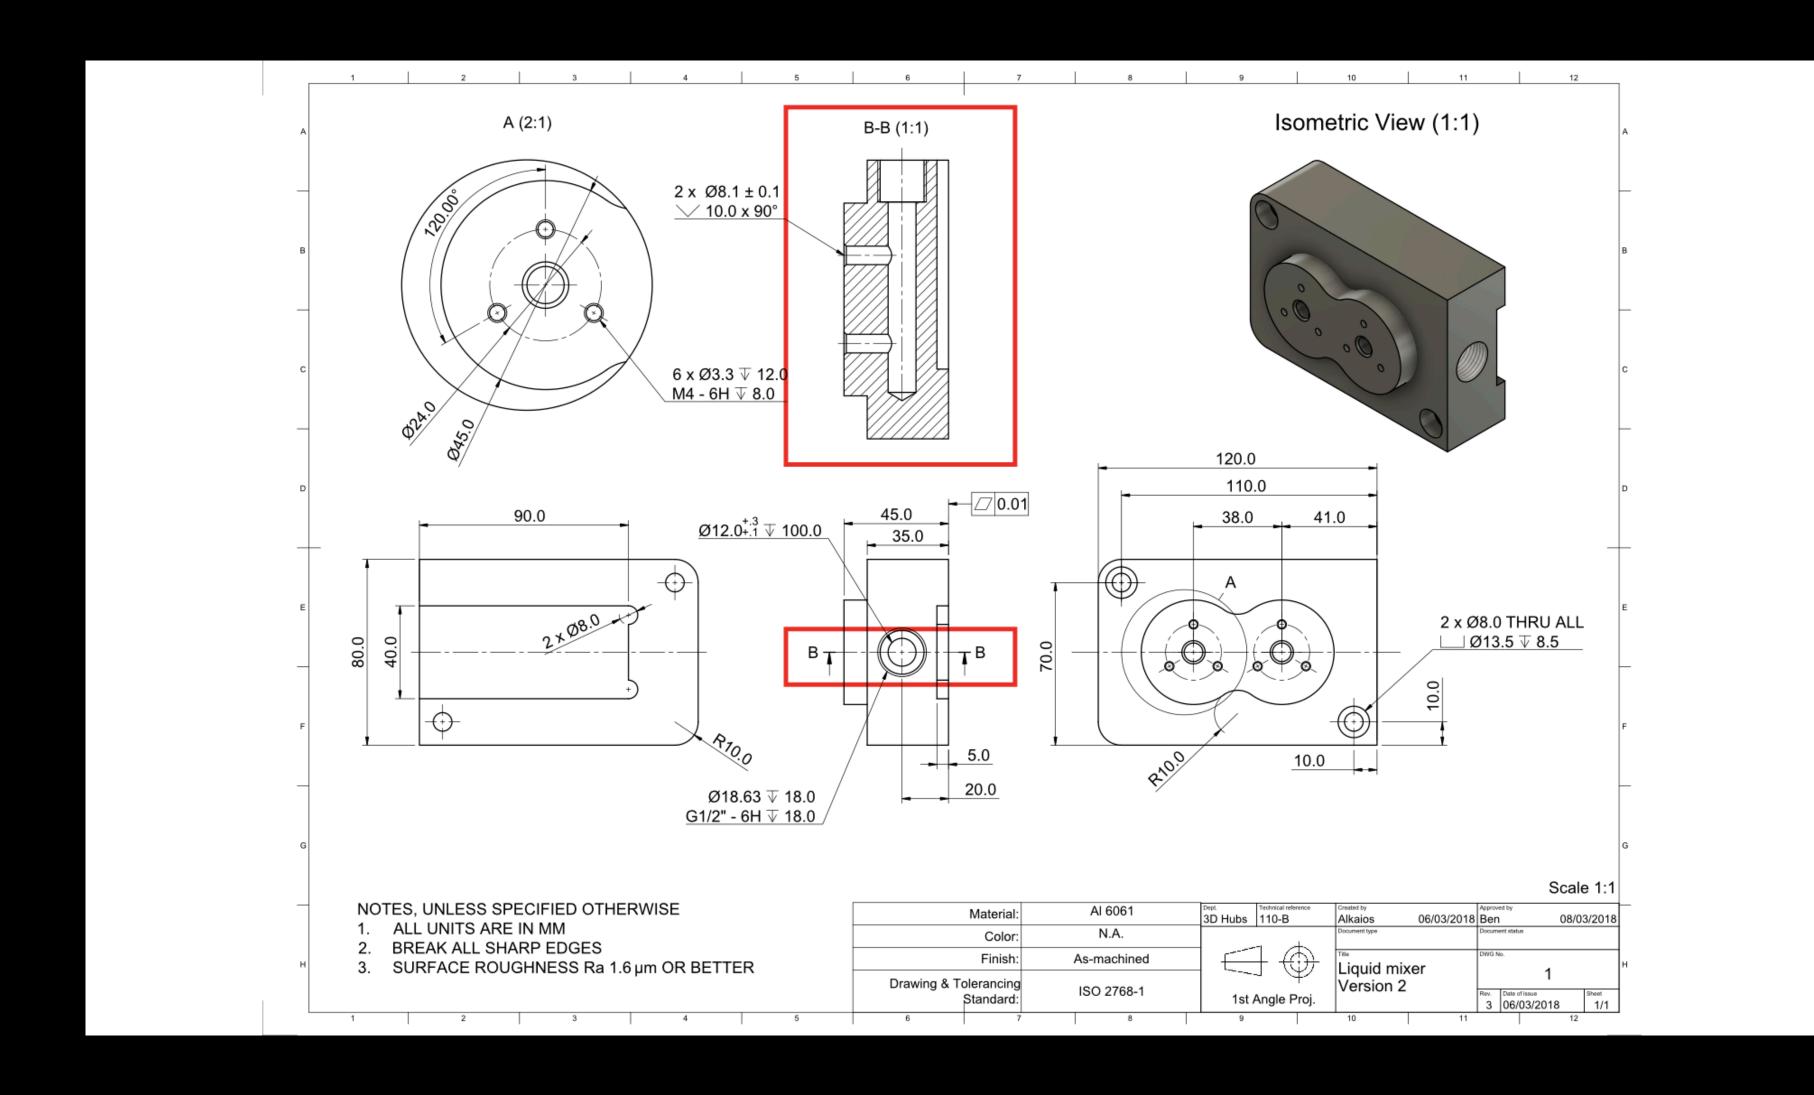

e



Filippo Brunelleschi (1377-1446)



Leonardo da Vinci (1452-1519)









### Industrial Revolution



**Cutaway Illustration** 



**Cutaway Illustration** 



# Computer Aided Drawing



Dr. Patrick J. Hanratty - Father of CAD (1931-)



**Cutaway Illustration** 























**Exploded View** 



**Exploded View** 





#### **BATWING JUMP ROPE**

#### Rope Adjustment (permanent)

















D.I.Y. IMPROVISED LOW TECH WAY





Instructional











## SAFETY ON BOARD



## DECOLLAGE ET ATTERRISSAGE ATTACHEZ VOS CEINTURES FASTEN SEAT BELT



TOILETTE LAVATORIES





NE PAS FUMER NO SMOKING

OXYGENE OXYGEN





GILET DE SAUVETAGE LIFE VEST









RADEAU DE SAUVETAGE LIFE RAFT



PRIERE DE LAISSER CE DOCUMENT A BORD PLEASE DO NOT REMOVE FROM AIRCRAFT



















Orthographic View







Combine different approaches

## 3 Dimensional Perspective









**One-point perspective** 



**Two-point perspective** 





Three-point perspective



Three-point perspective