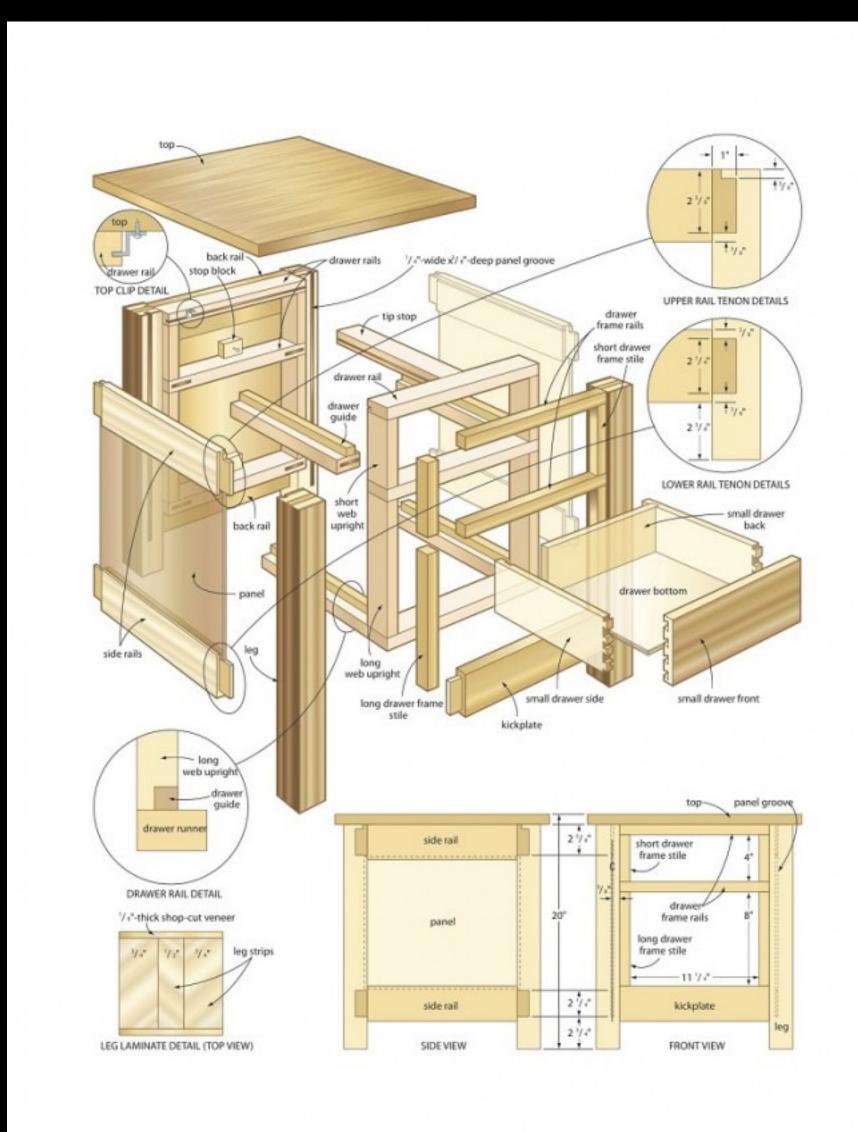

# Computer Aided Drawing

Dr. Patrick J. Hanratty - Father of CAD (1931-)

**Cutaway Illustration** 

**Exploded View** 

**Exploded View** 