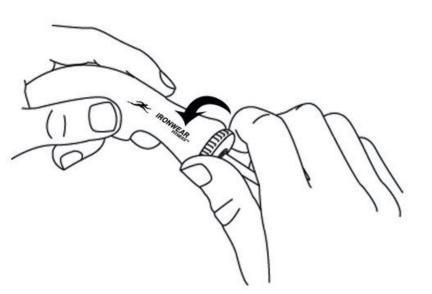

#### **BATWING JUMP ROPE**

#### Rope Adjustment (permanent)

D.I.Y. IMPROVISED LOW TECH WAY

Instructional