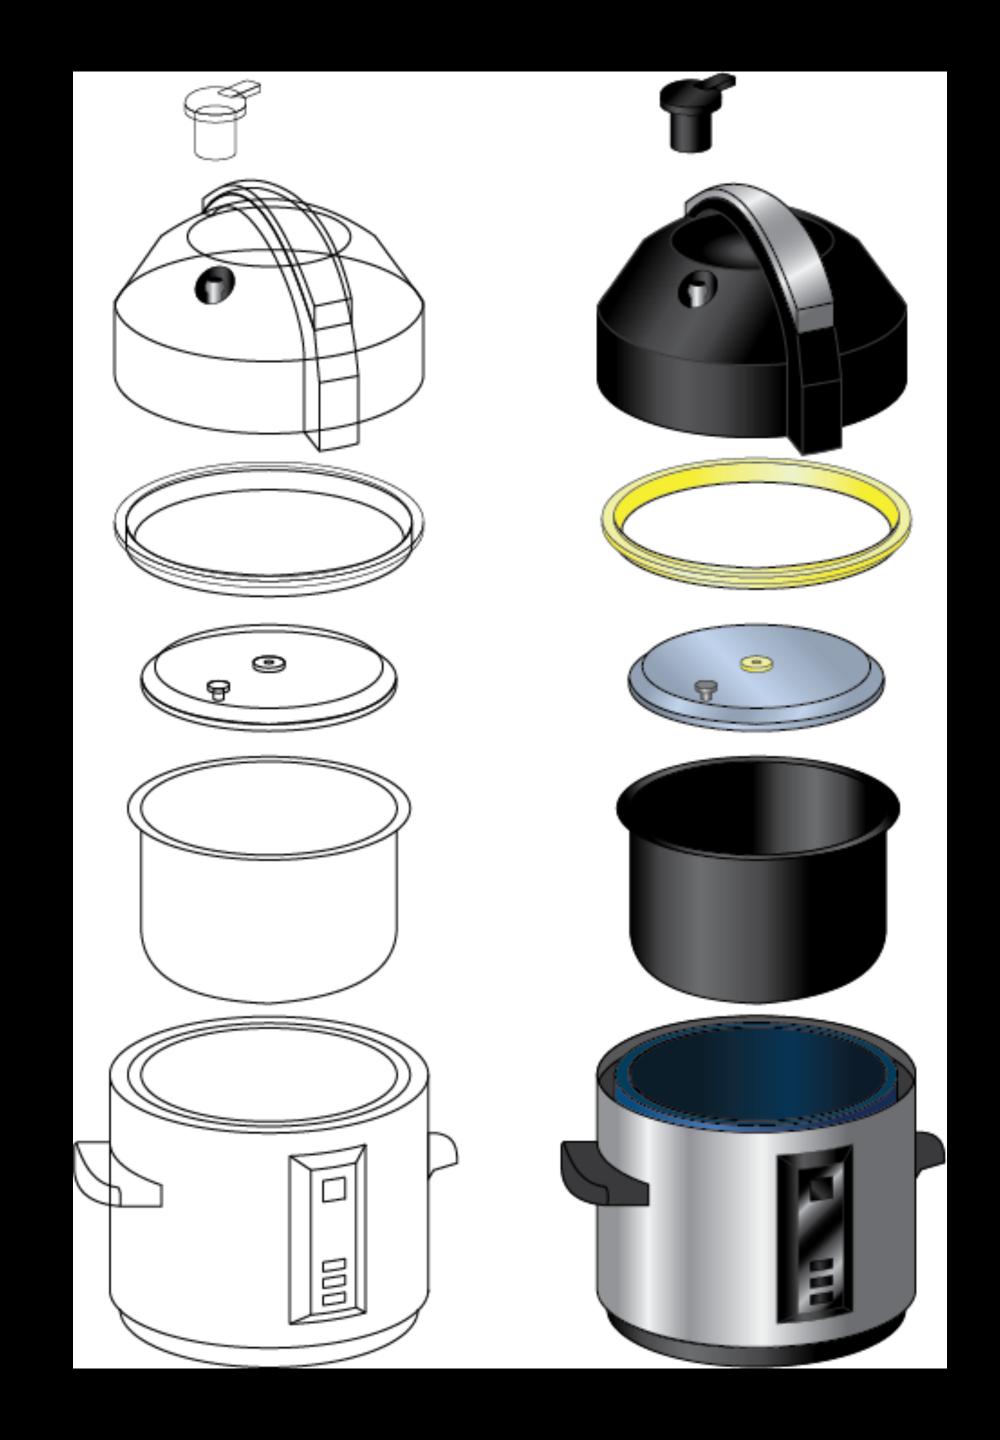

# Computer Aided Drawing

Dr. Patrick J. Hanratty - Father of CAD (1931-)

**Cutaway Illustration** 

**Exploded View** 

**Exploded View** 