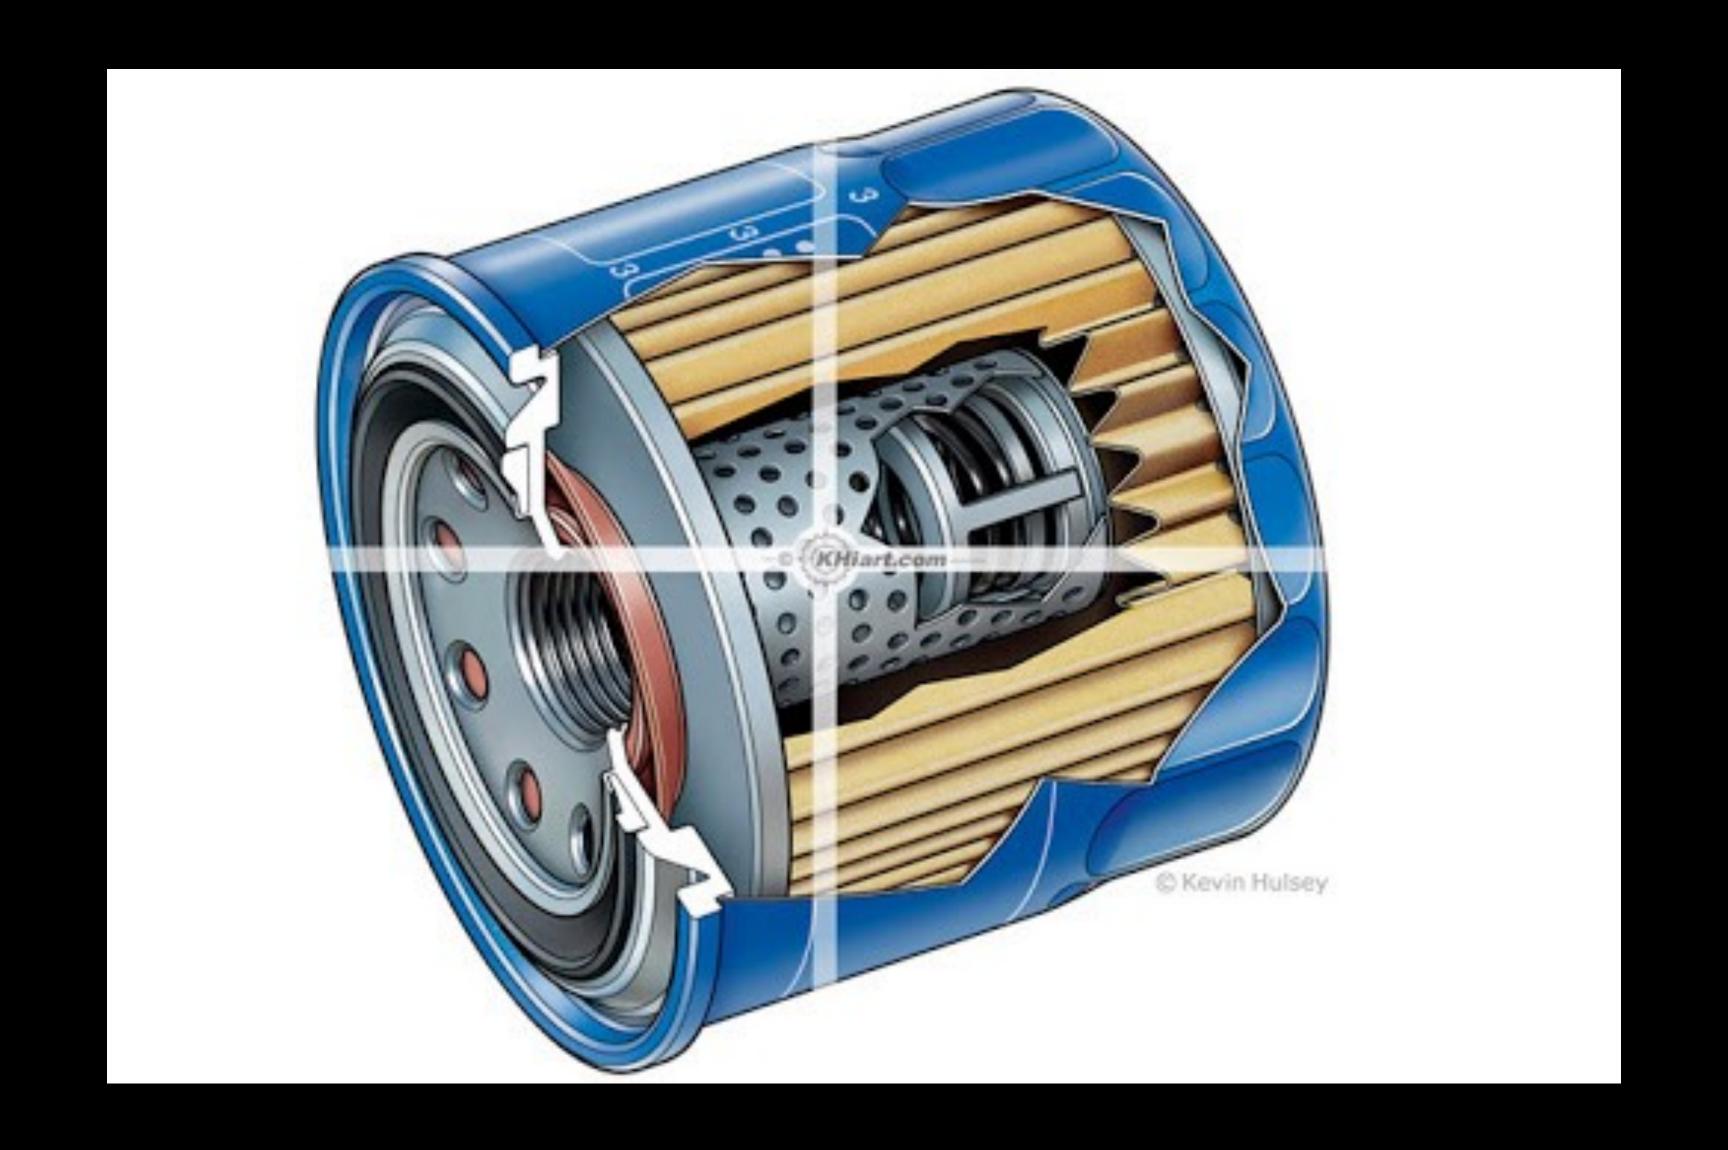

# Computer Aided Drawing

Dr. Patrick J. Hanratty - Father of CAD (1931-)

**Cutaway Illustration** 

**Exploded View** 

**Exploded View** 