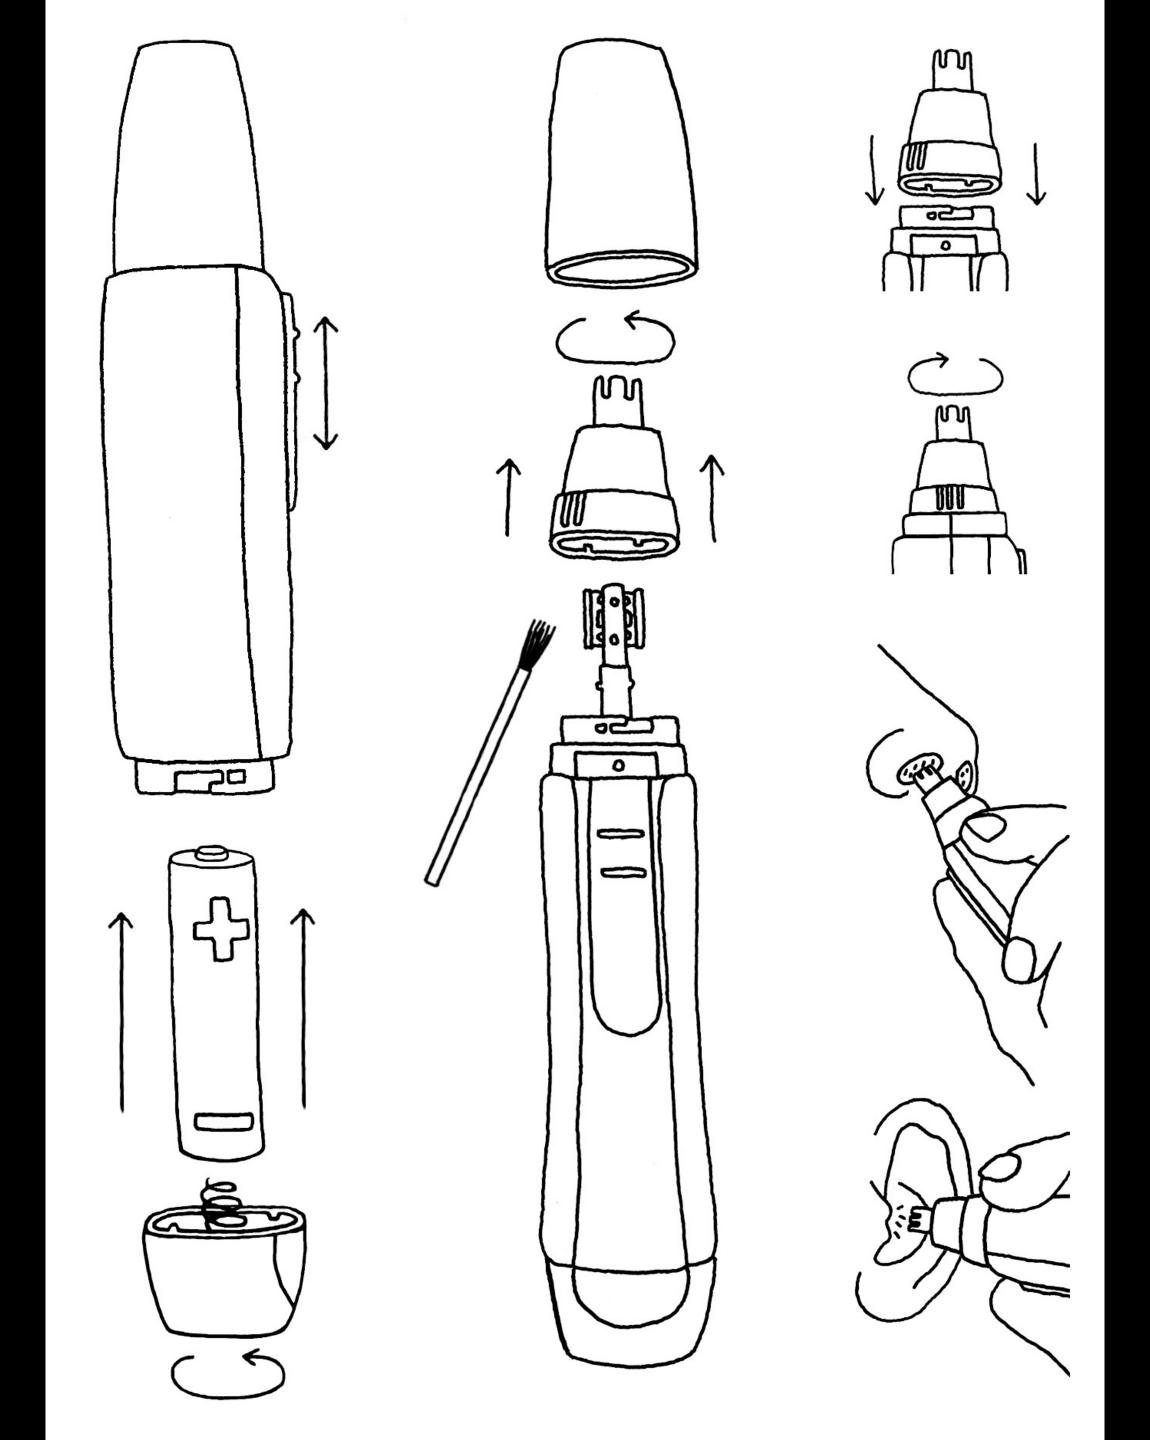

# Computer Aided Drawing

Dr. Patrick J. Hanratty - Father of CAD (1931-)

**Cutaway Illustration** 

**Exploded View** 

**Exploded View** 