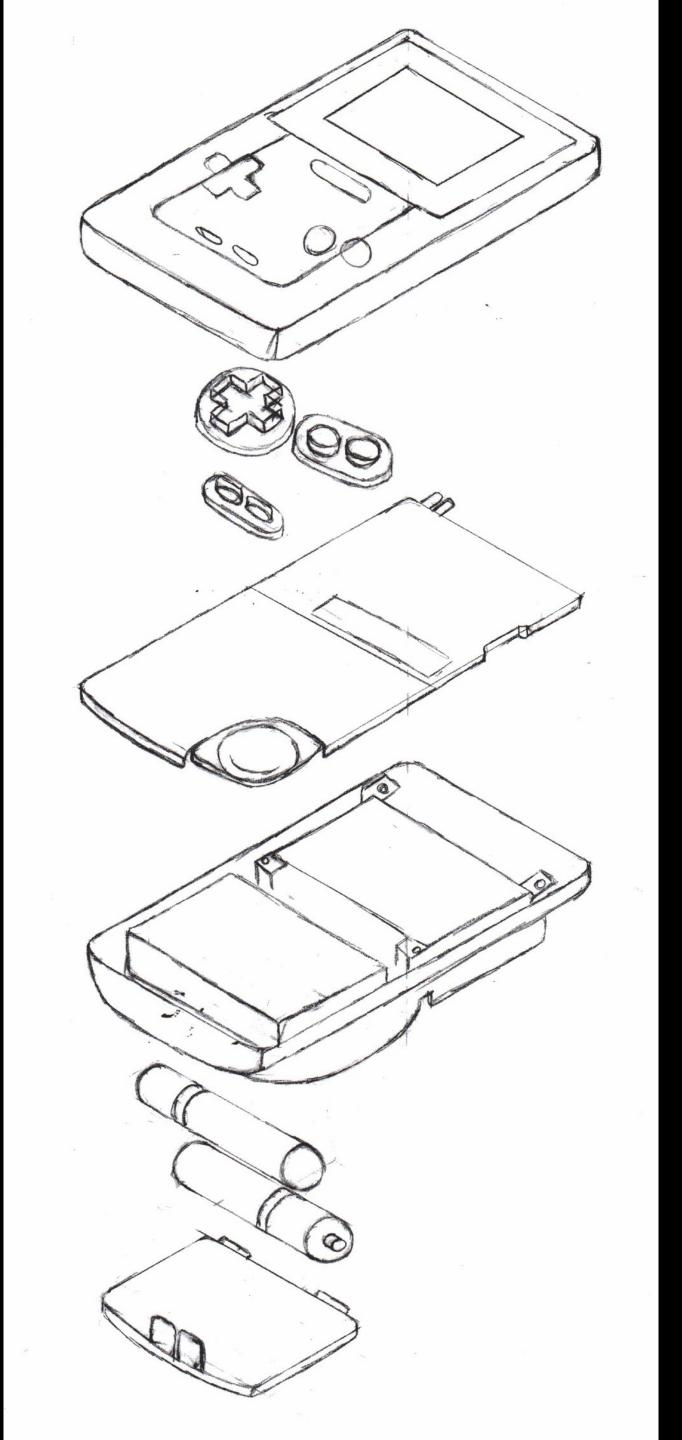

# Computer Aided Drawing

Dr. Patrick J. Hanratty - Father of CAD (1931-)

**Cutaway Illustration** 

**Exploded View** 

**Exploded View** 