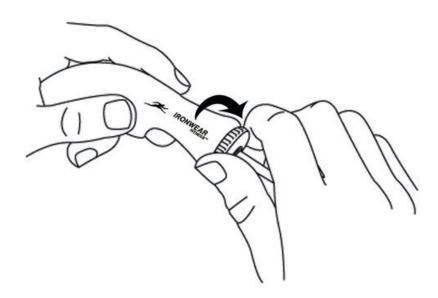

#### **BATWING JUMP ROPE**

#### Rope Adjustment (permanent)

D.I.Y. IMPROVISED LOW TECH WAY

Instructional