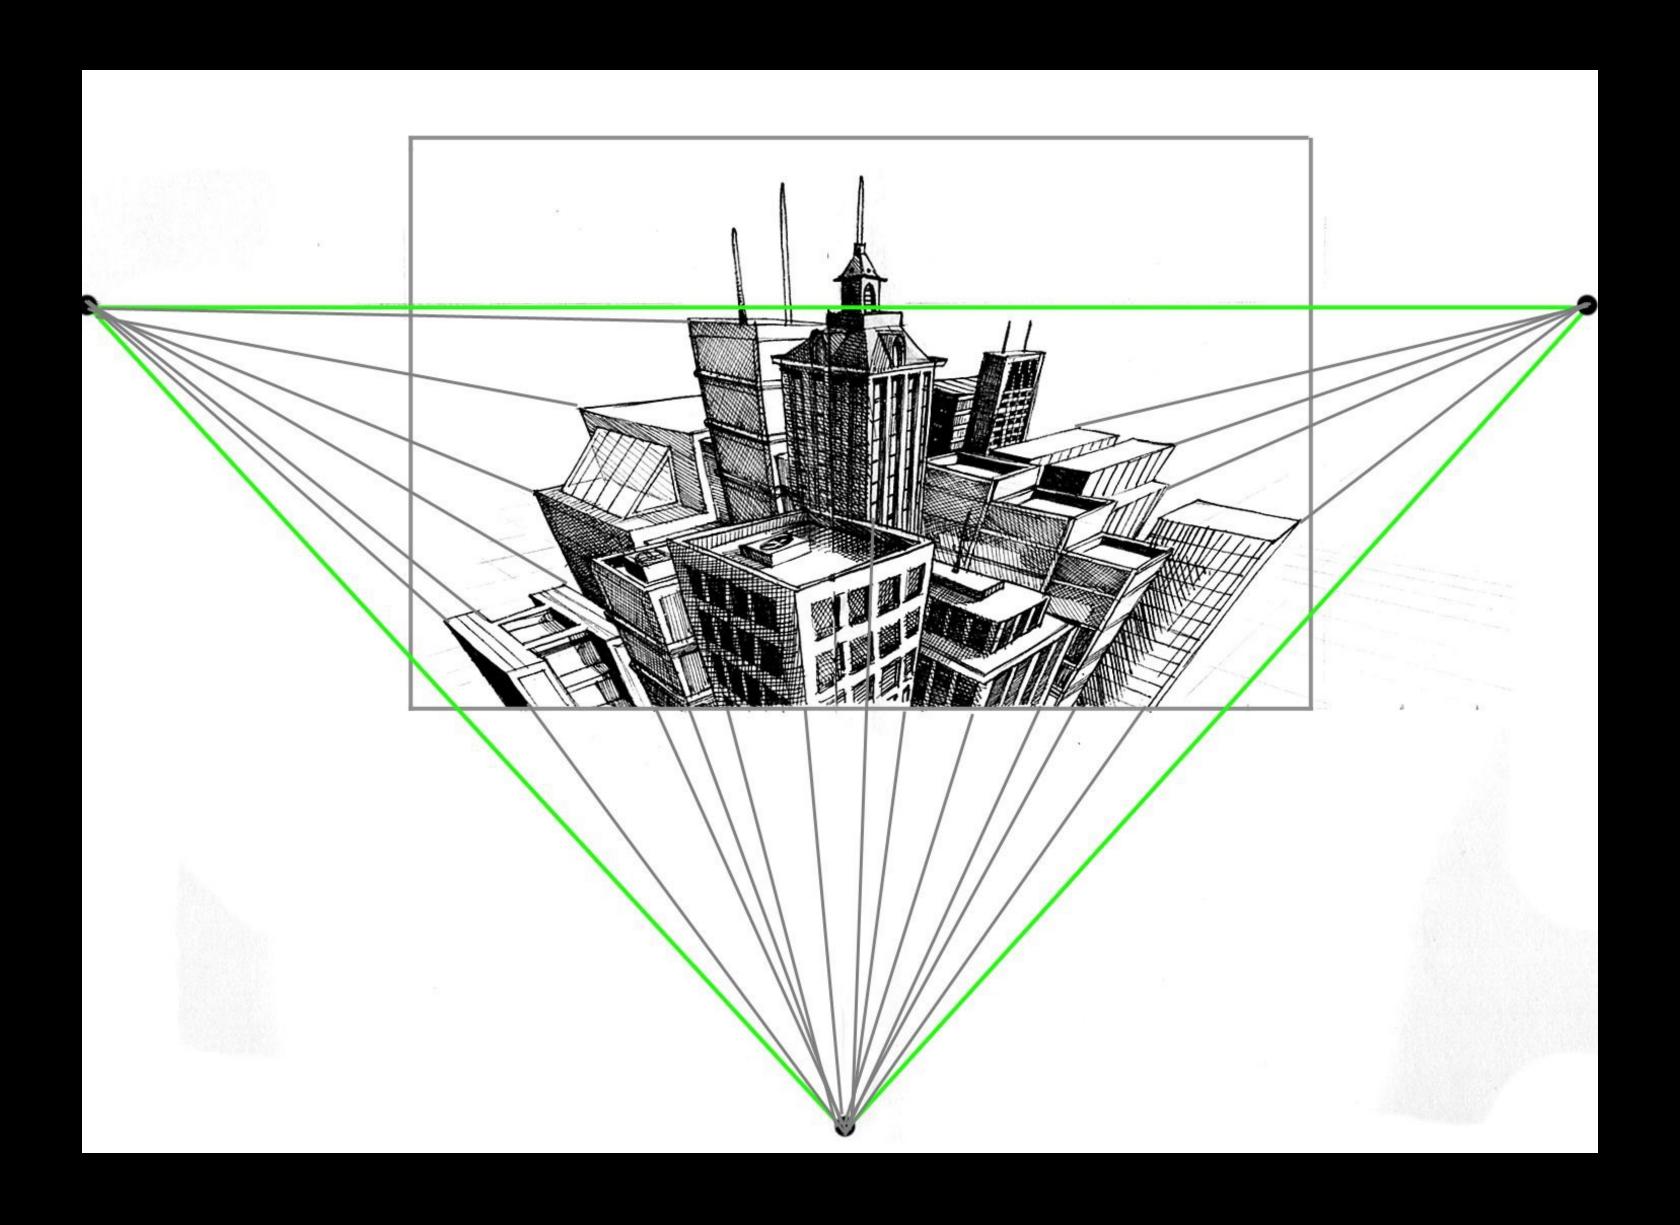

## 3 Dimensional Perspective

**One-point perspective** 

**Two-point perspective** 

Three-point perspective

Three-point perspective