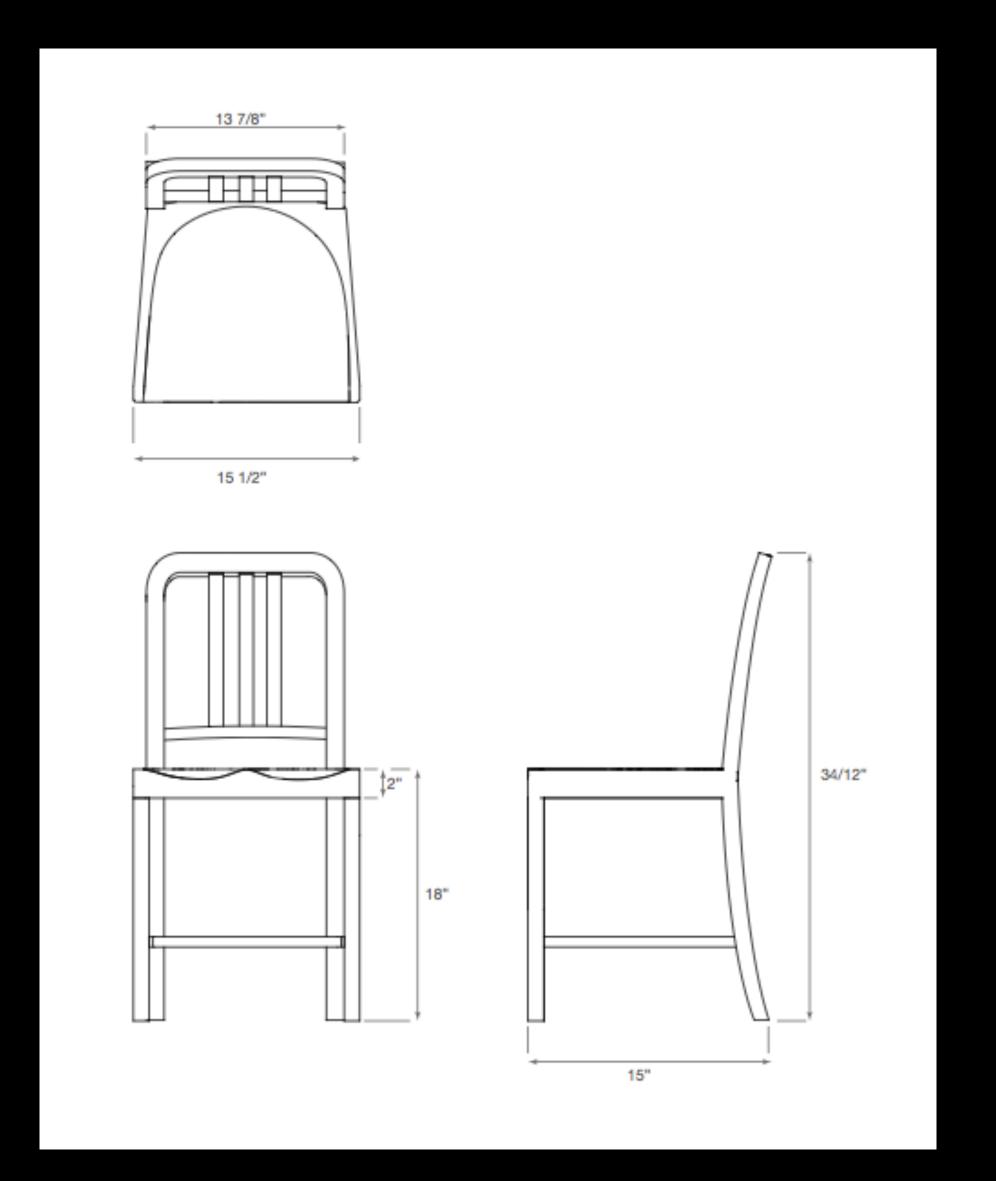

(1377-1446)



Leonardo da Vinci (1452-1519)









### Industrial Revolution



**Cutaway Illustration** 



**Cutaway Illustration** 



# Computer Aided Drawing



Dr. Patrick J. Hanratty - Father of CAD (1931-)



**Cutaway Illustration** 























**Exploded View** 



**Exploded View** 





#### **BATWING JUMP ROPE**

#### Rope Adjustment (permanent)

















D.I.Y. IMPROVISED LOW TECH WAY





Instructional











## SAFETY ON BOARD



## DECOLLAGE ET ATTERRISSAGE ATTACHEZ VOS CEINTURES FASTEN SEAT BELT



TOILETTE LAVATORIES





NE PAS FUMER NO SMOKING

OXYGENE OXYGEN





GILET DE SAUVETAGE LIFE VEST









RADEAU DE SAUVETAGE LIFE RAFT



PRIERE DE LAISSER CE DOCUMENT A BORD PLEASE DO NOT REMOVE FROM AIRCRAFT



















Orthographic View







Combine different approaches

## 3 Dimensional Perspective









**One-point perspective** 



**Two-point perspective** 





Three-point perspective



Three-point perspective