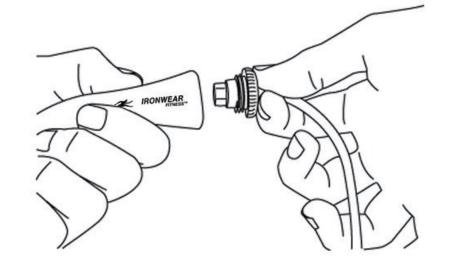

#### **BATWING JUMP ROPE**

#### Rope Adjustment (permanent)

D.I.Y. IMPROVISED LOW TECH WAY

Instructional