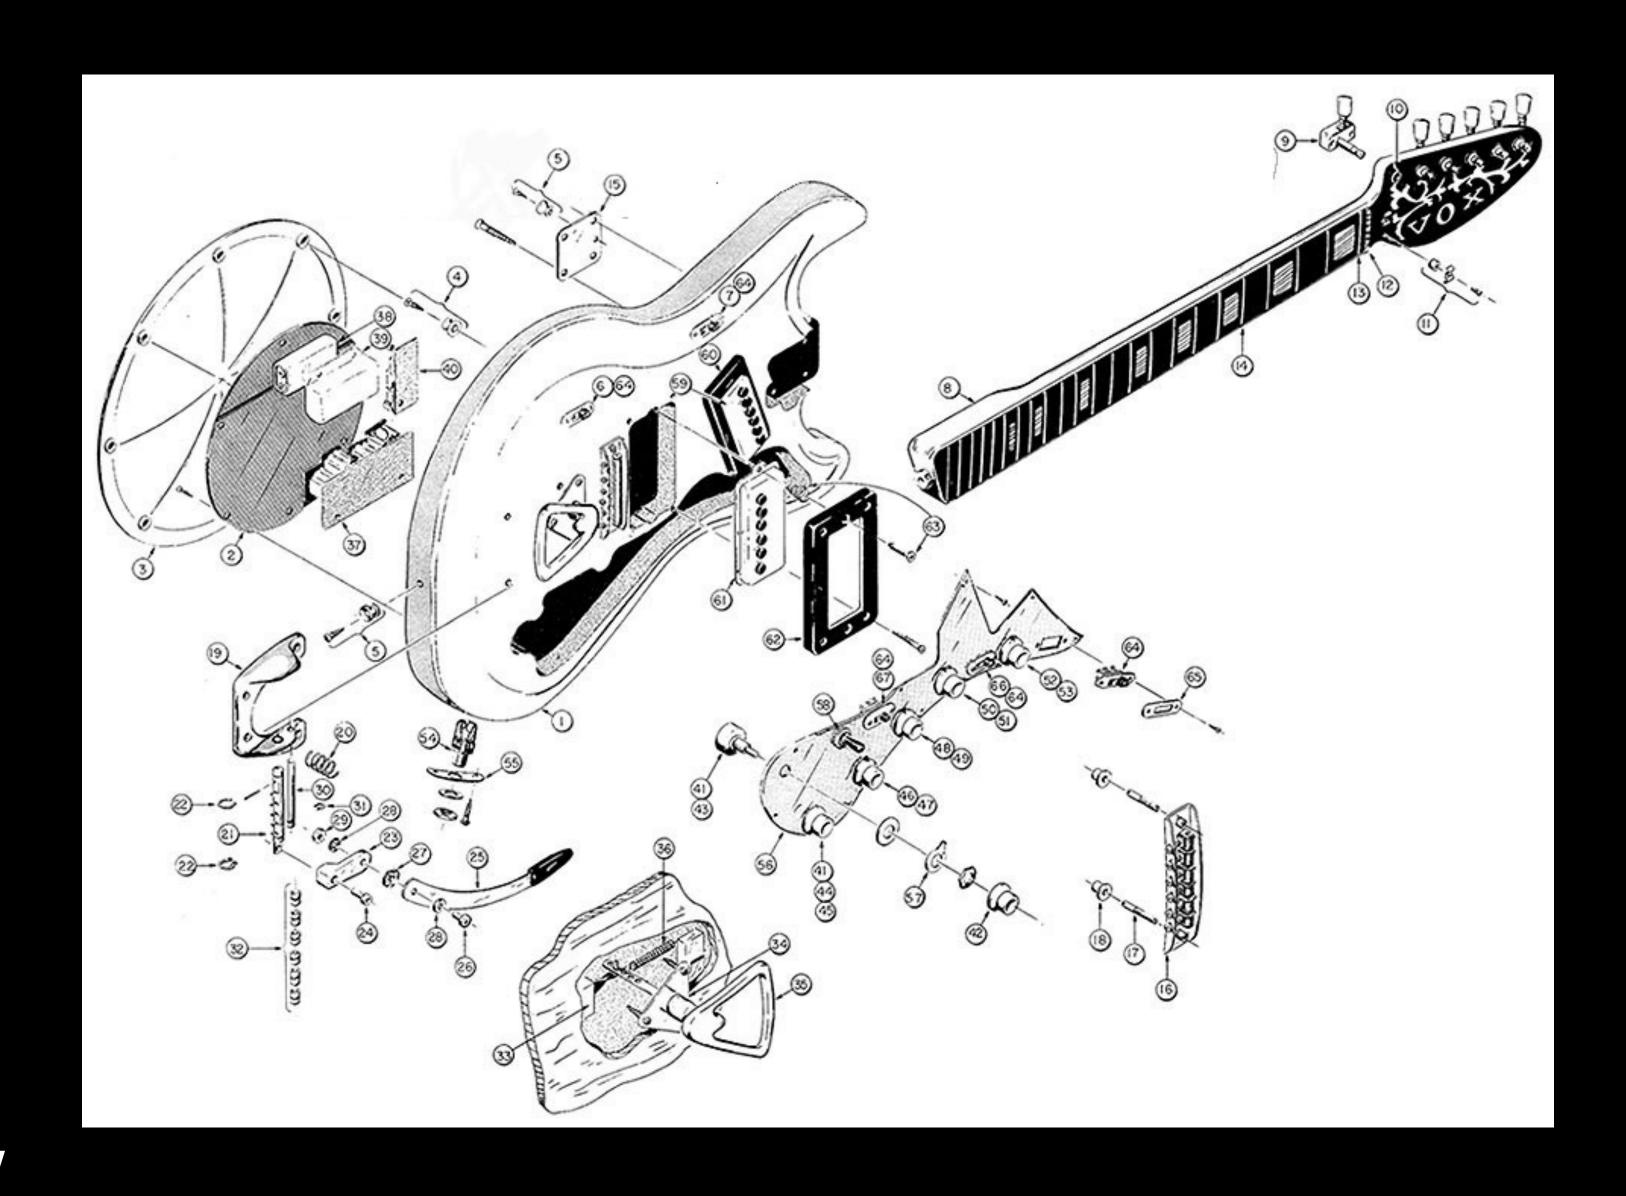

# Computer Aided Drawing

Dr. Patrick J. Hanratty - Father of CAD (1931-)

**Cutaway Illustration** 

**Exploded View** 

**Exploded View** 