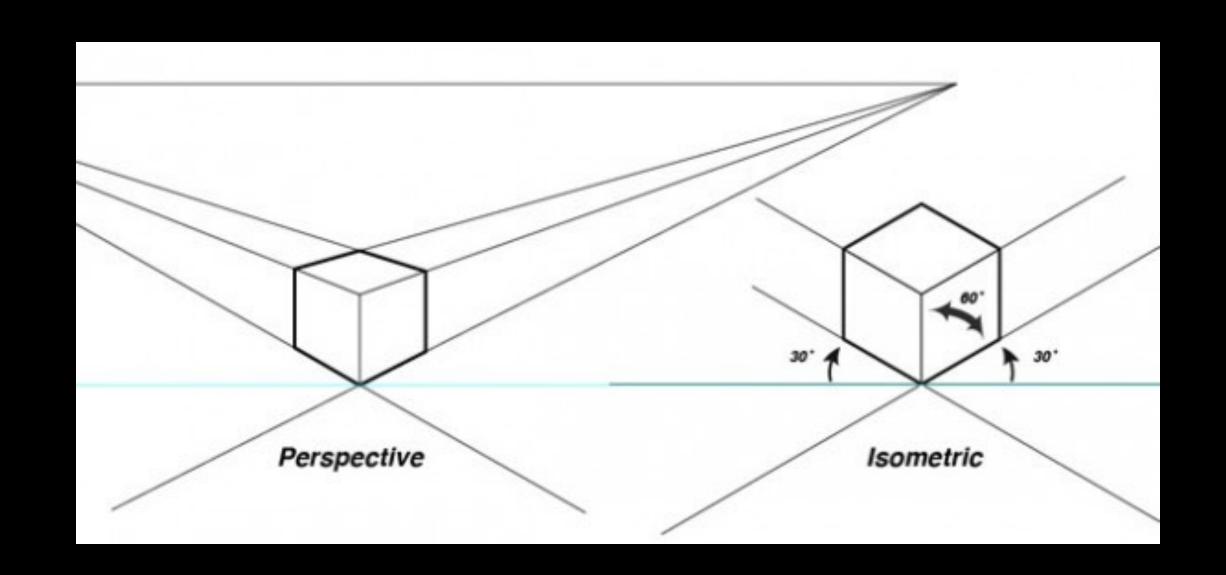

## 3 Dimensional Perspective

**One-point perspective** 

**Two-point perspective** 

Three-point perspective

Three-point perspective