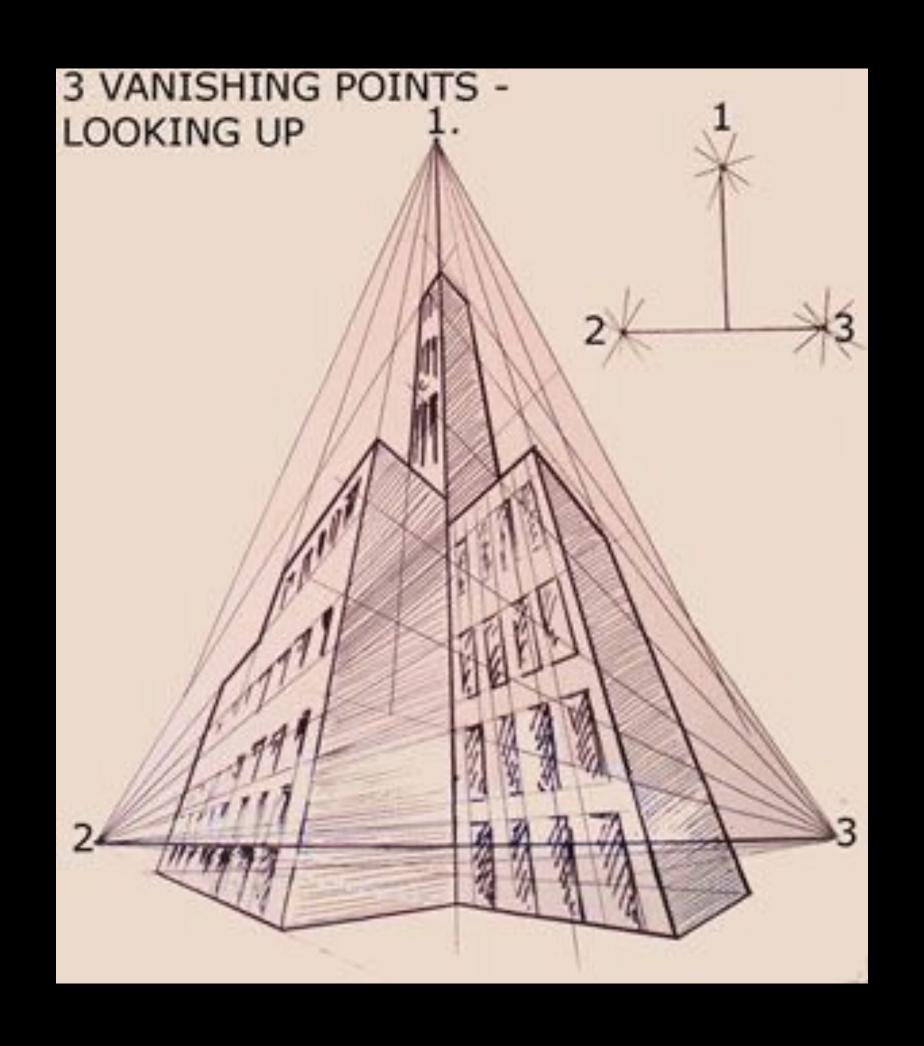

## 3 Dimensional Perspective

**One-point perspective** 

**Two-point perspective** 

Three-point perspective

Three-point perspective