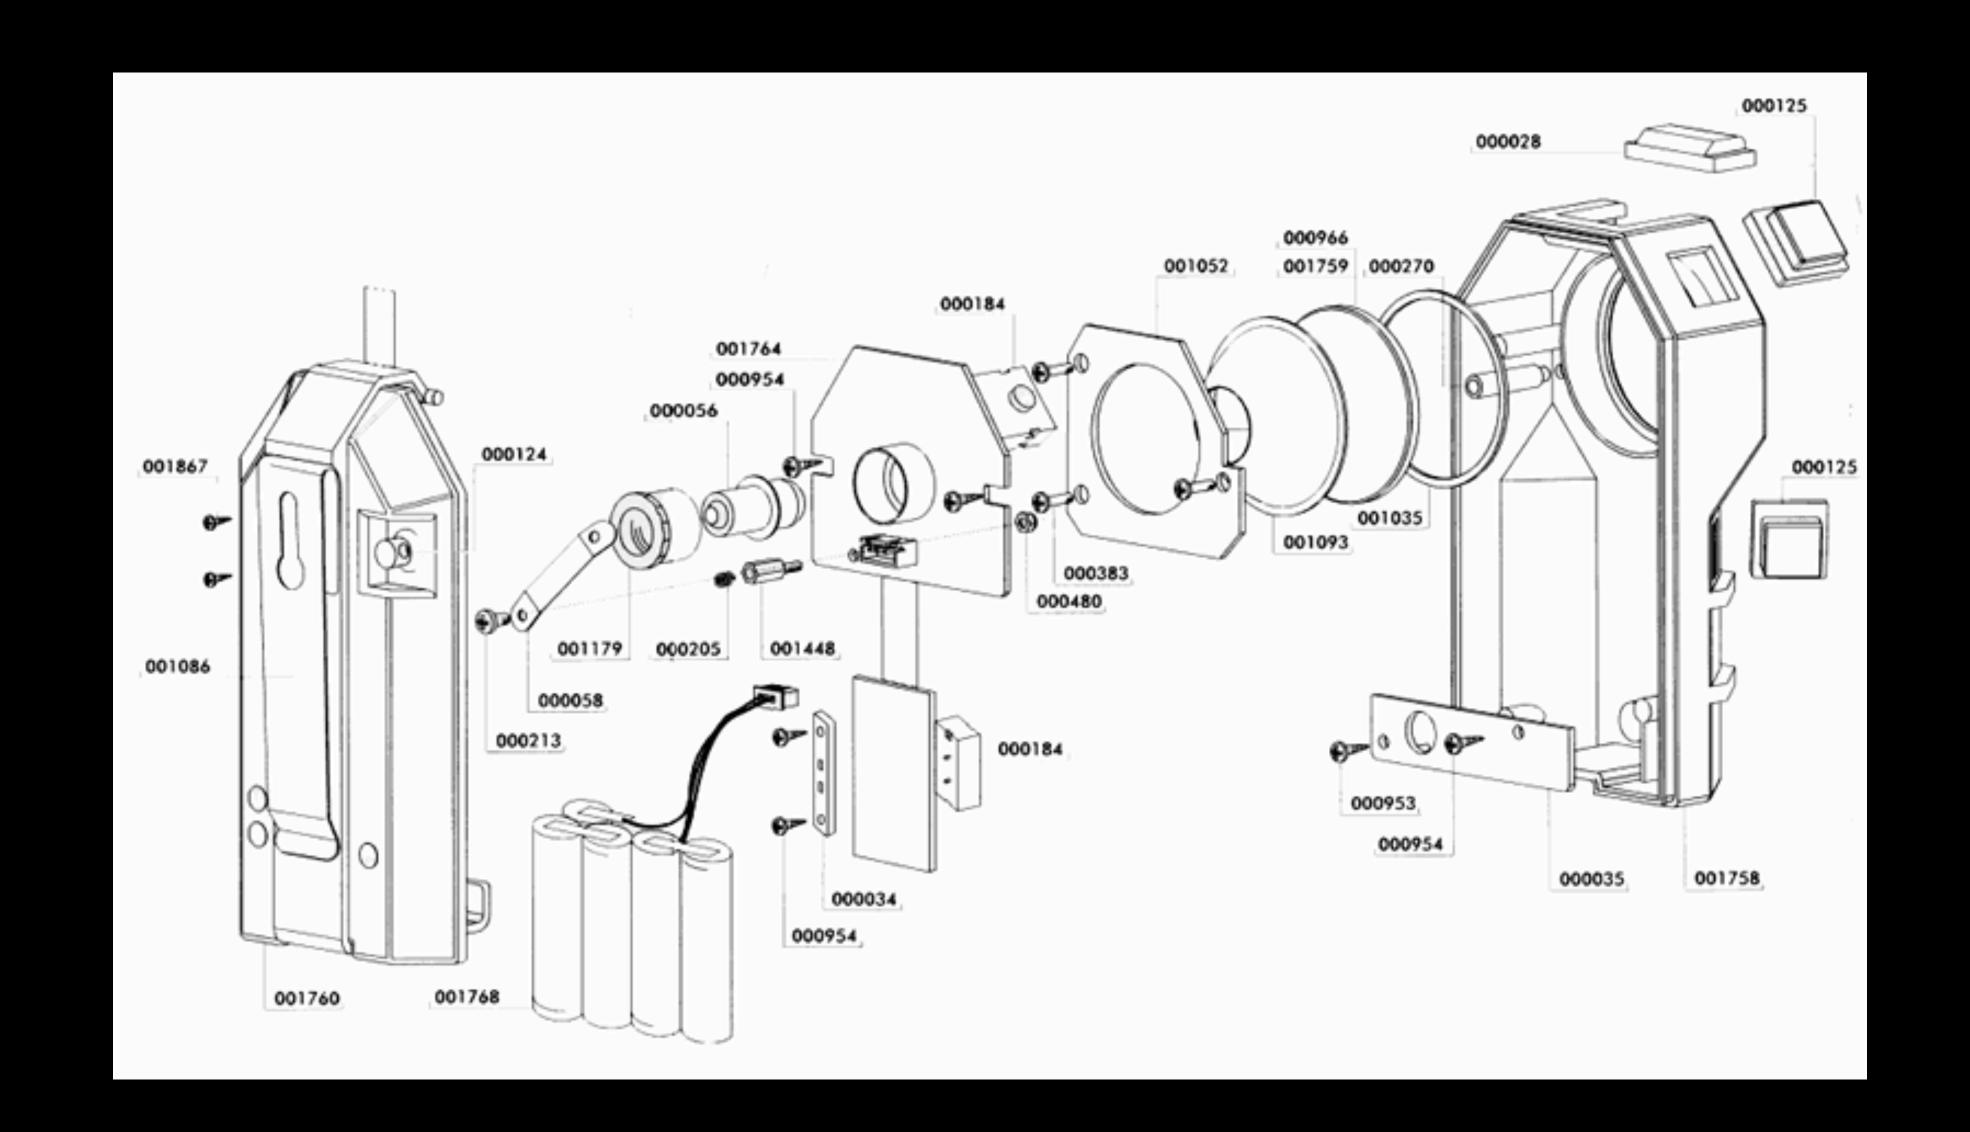

# Computer Aided Drawing

Dr. Patrick J. Hanratty - Father of CAD (1931-)

**Cutaway Illustration** 

**Exploded View** 

**Exploded View** 