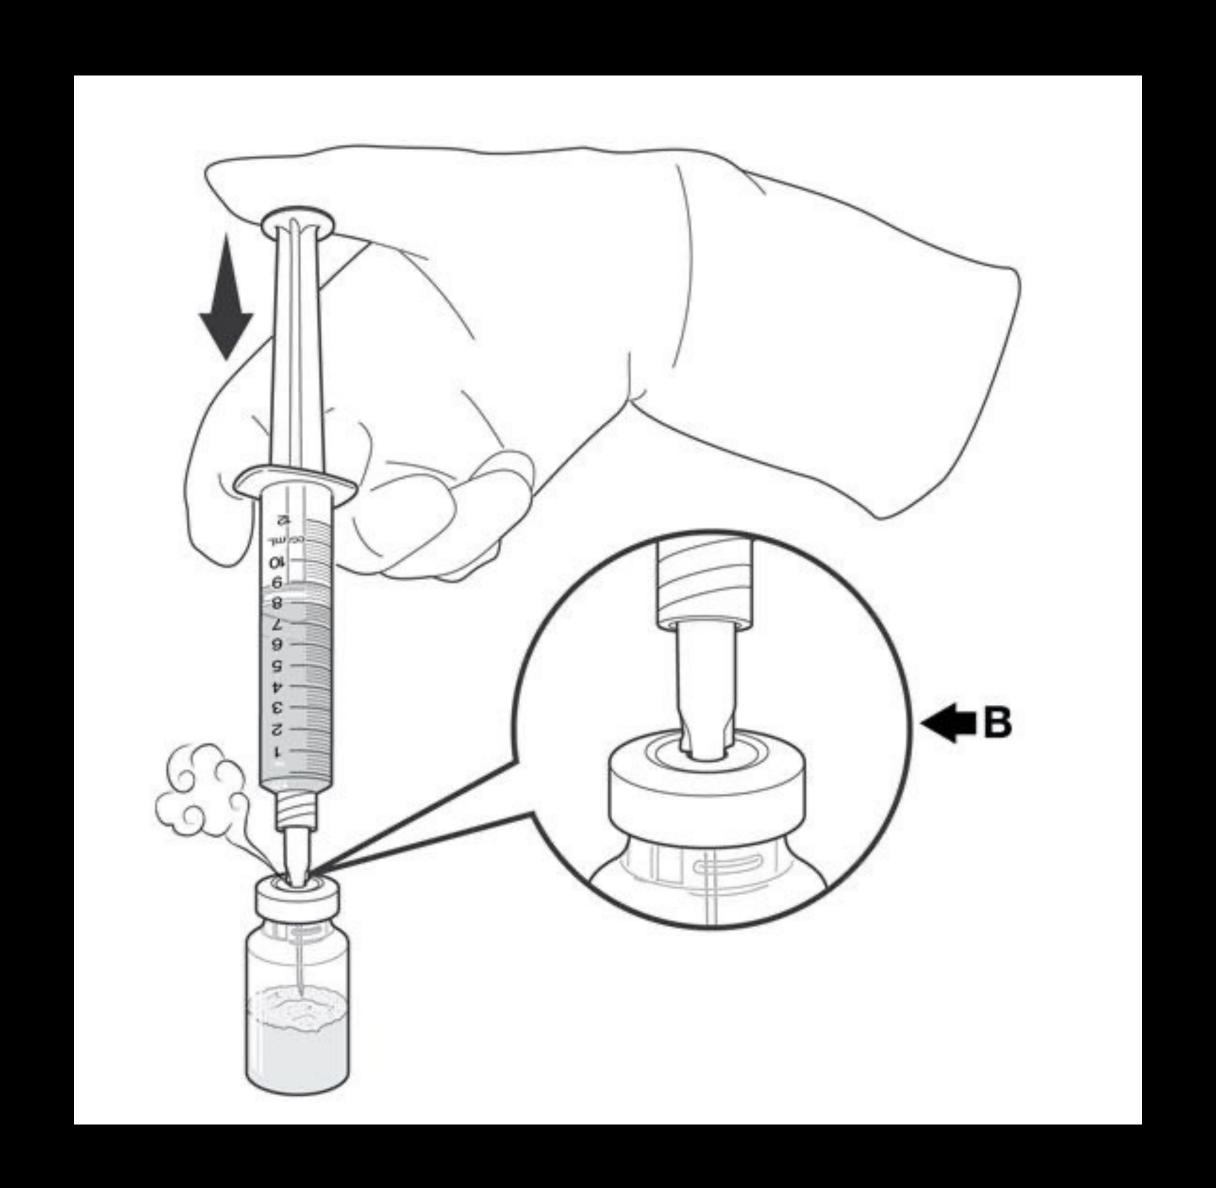

# Computer Aided Drawing

Dr. Patrick J. Hanratty - Father of CAD (1931-)

**Cutaway Illustration** 

**Exploded View** 

**Exploded View** 