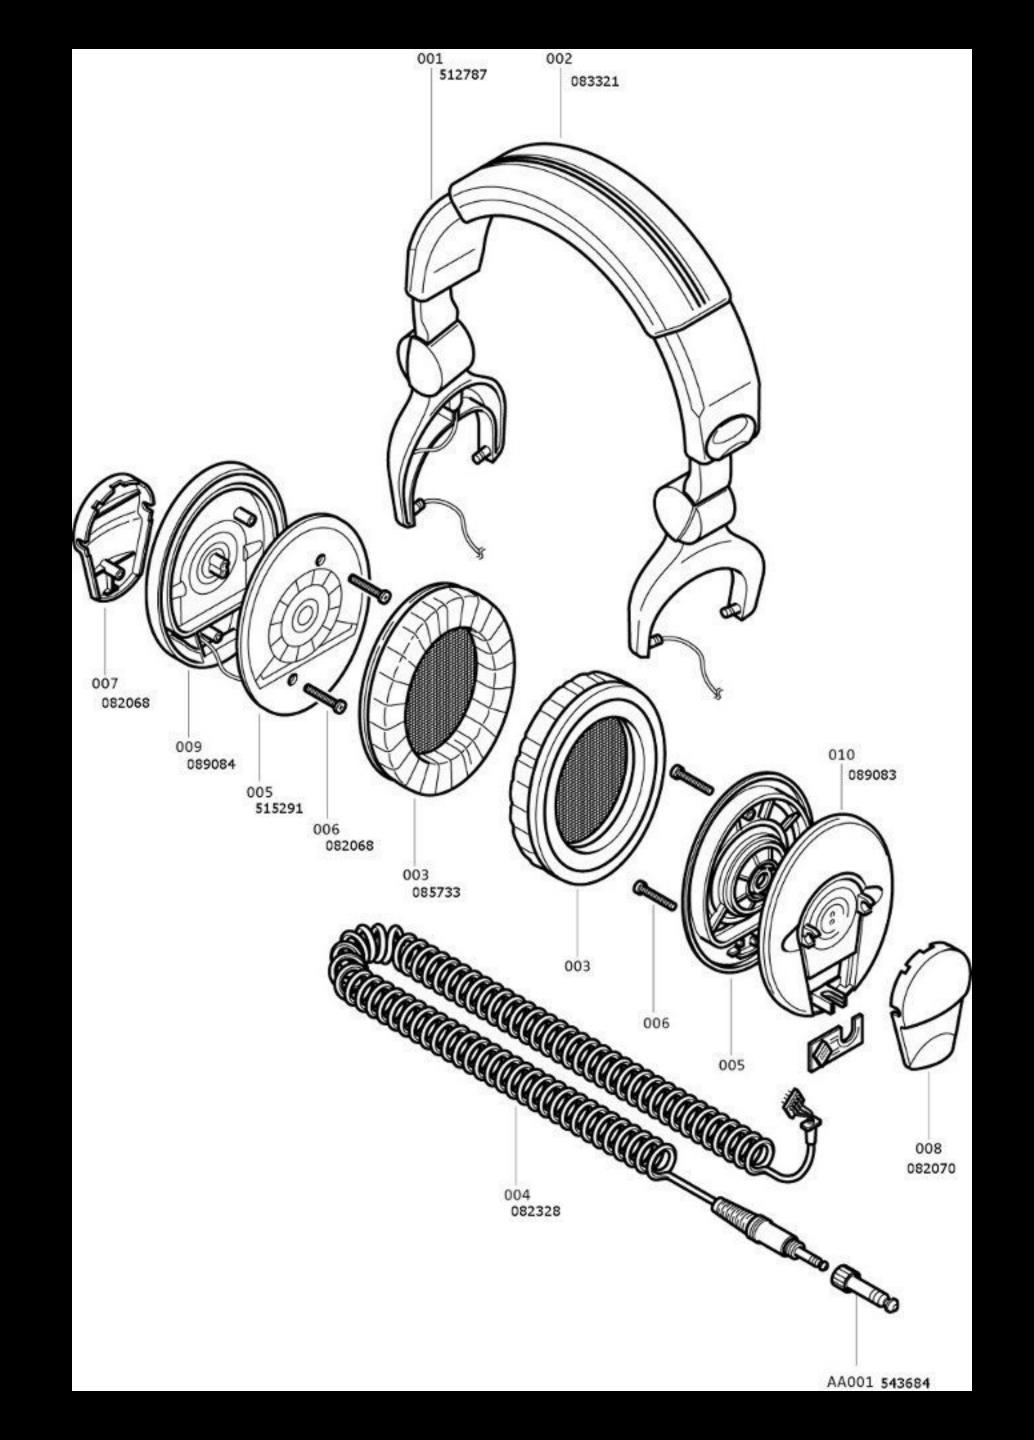

# Computer Aided Drawing

Dr. Patrick J. Hanratty - Father of CAD (1931-)

**Cutaway Illustration** 

**Exploded View** 

**Exploded View** 