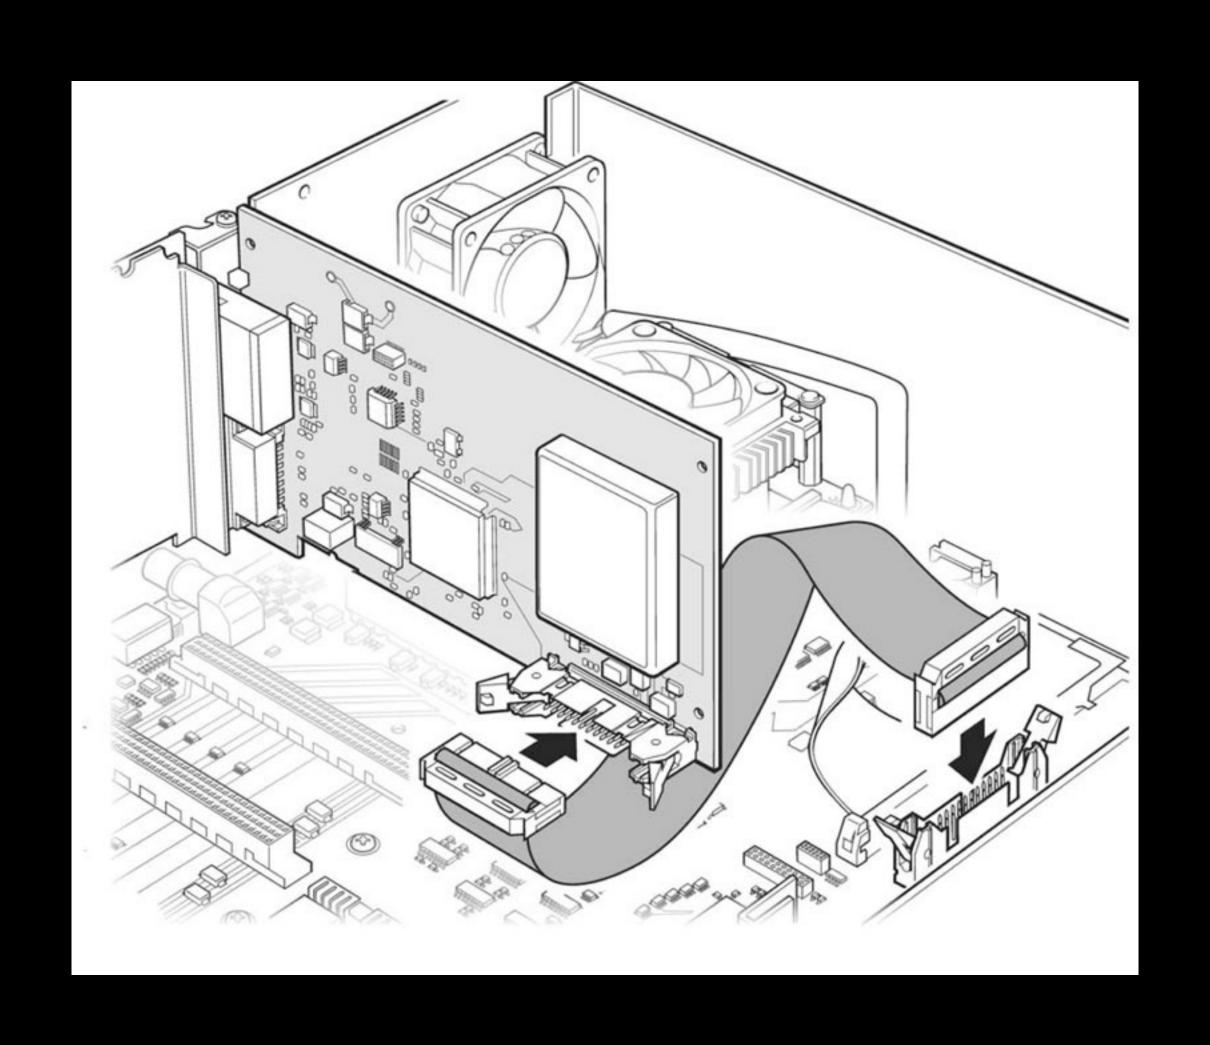

# Computer Aided Drawing

Dr. Patrick J. Hanratty - Father of CAD (1931-)

**Cutaway Illustration** 

**Exploded View** 

**Exploded View** 