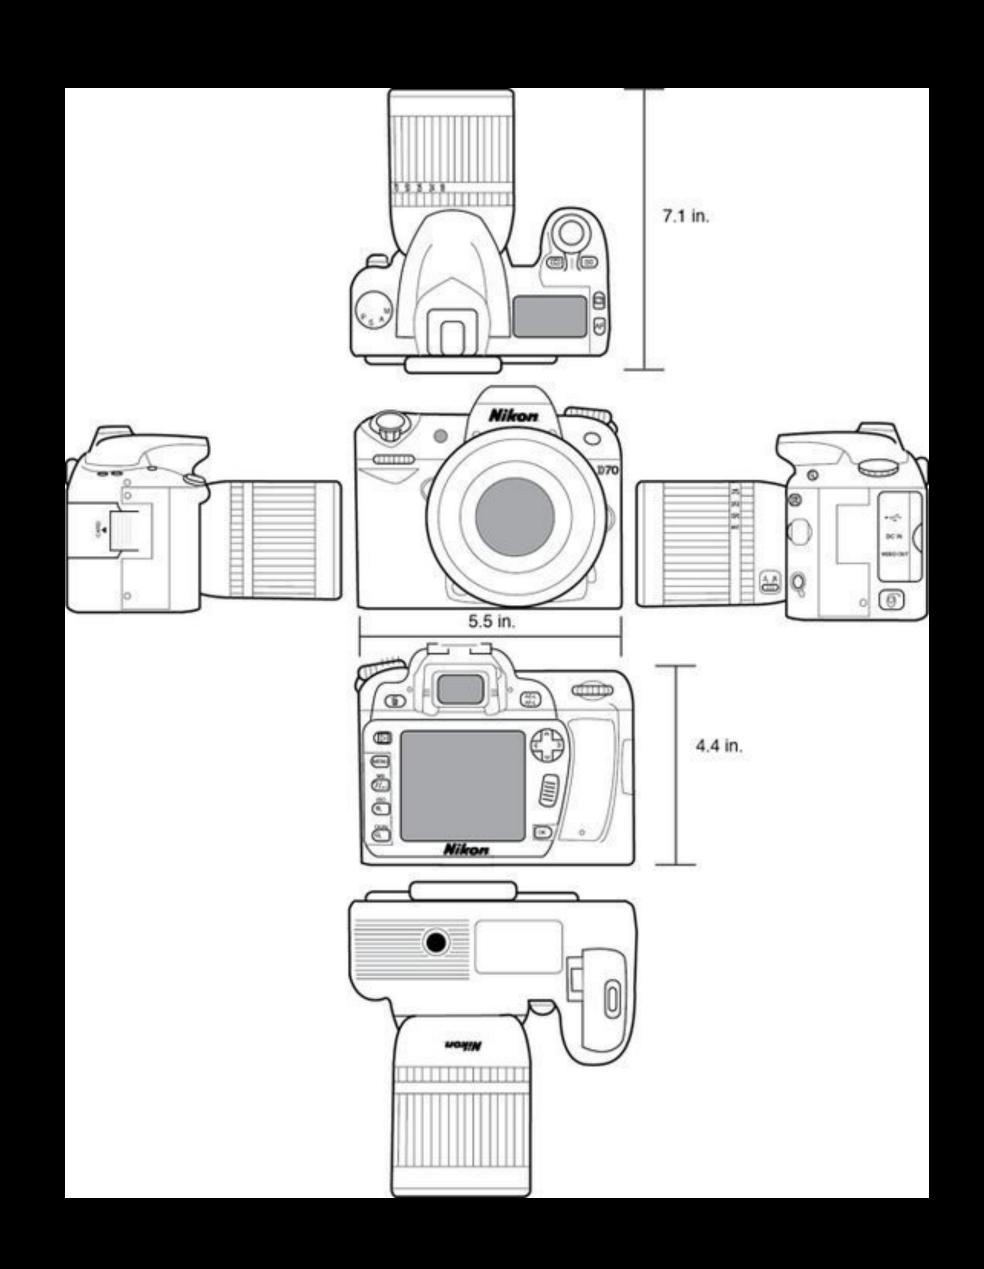

naissance



Filippo Brunelleschi (1377-1446)



Leonardo da Vinci (1452-1519)









### Industrial Revolution



**Cutaway Illustration** 



**Cutaway Illustration** 



# Computer Aided Drawing



Dr. Patrick J. Hanratty - Father of CAD (1931-)



**Cutaway Illustration** 























**Exploded View** 



**Exploded View** 





#### **BATWING JUMP ROPE**

#### Rope Adjustment (permanent)

















D.I.Y. IMPROVISED LOW TECH WAY





Instructional











## SAFETY ON BOARD



## DECOLLAGE ET ATTERRISSAGE ATTACHEZ VOS CEINTURES FASTEN SEAT BELT



TOILETTE LAVATORIES





NE PAS FUMER NO SMOKING

OXYGENE OXYGEN





GILET DE SAUVETAGE LIFE VEST









RADEAU DE SAUVETAGE LIFE RAFT



PRIERE DE LAISSER CE DOCUMENT A BORD PLEASE DO NOT REMOVE FROM AIRCRAFT



















Orthographic View







Combine different approaches

## 3 Dimensional Perspective









**One-point perspective** 



**Two-point perspective** 





Three-point perspective



Three-point perspective