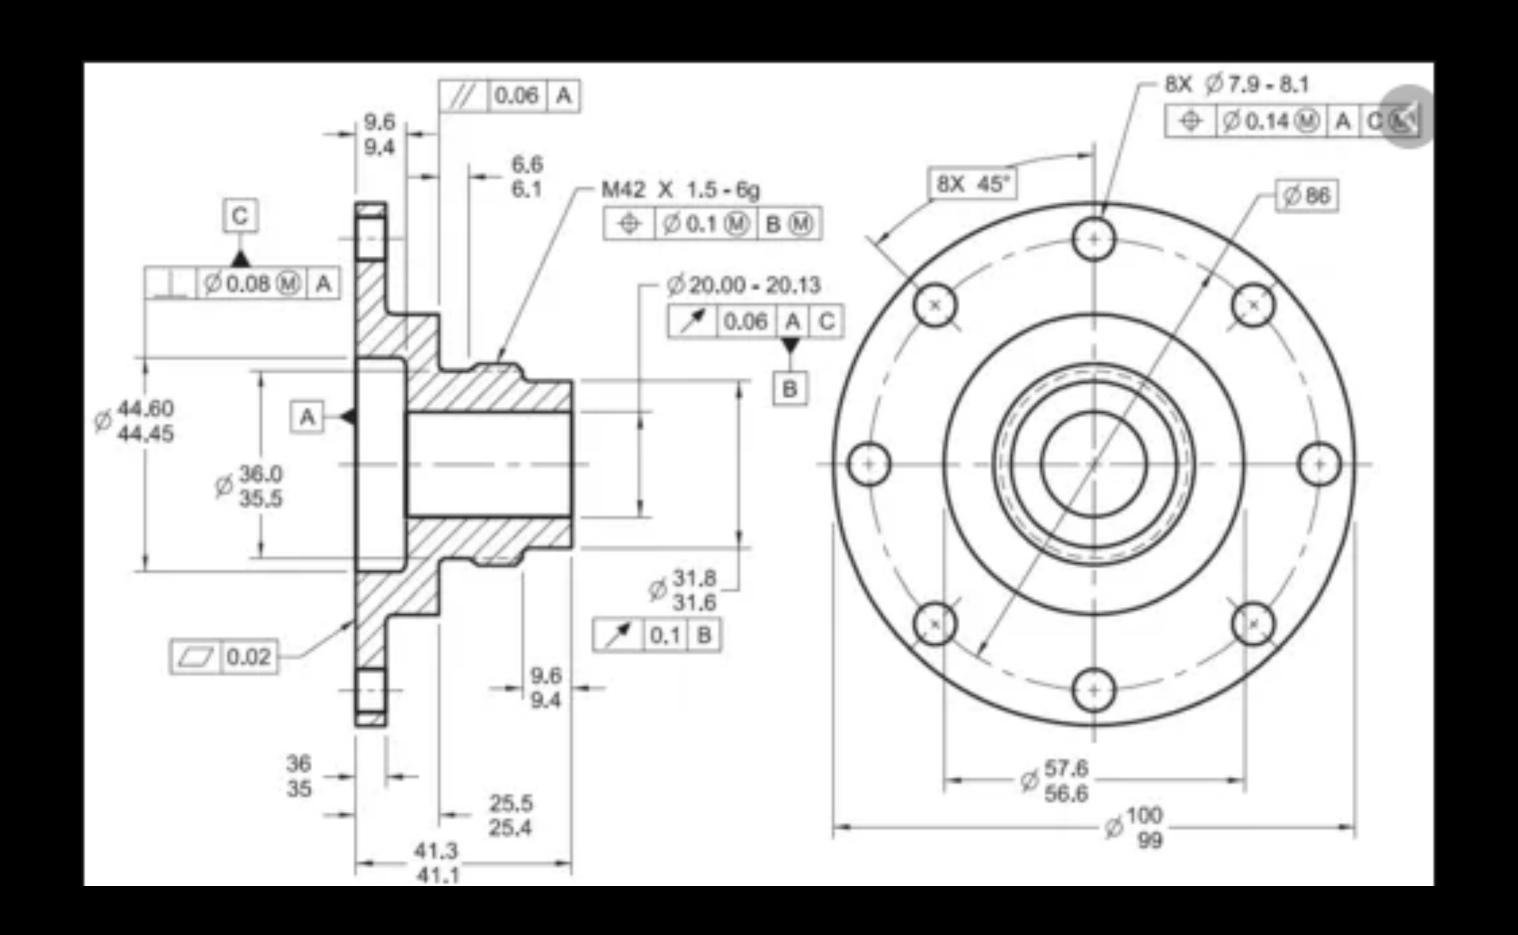

nce



Filippo Brunelleschi (1377-1446)



Leonardo da Vinci (1452-1519)









### Industrial Revolution



**Cutaway Illustration** 



**Cutaway Illustration** 



# Computer Aided Drawing



Dr. Patrick J. Hanratty - Father of CAD (1931-)



**Cutaway Illustration** 























**Exploded View** 



**Exploded View** 





#### **BATWING JUMP ROPE**

#### Rope Adjustment (permanent)

















D.I.Y. IMPROVISED LOW TECH WAY





Instructional











## SAFETY ON BOARD



## DECOLLAGE ET ATTERRISSAGE ATTACHEZ VOS CEINTURES FASTEN SEAT BELT



TOILETTE LAVATORIES





NE PAS FUMER NO SMOKING

OXYGENE OXYGEN





GILET DE SAUVETAGE LIFE VEST









RADEAU DE SAUVETAGE LIFE RAFT



PRIERE DE LAISSER CE DOCUMENT A BORD PLEASE DO NOT REMOVE FROM AIRCRAFT



















Orthographic View







Combine different approaches

## 3 Dimensional Perspective









**One-point perspective** 



**Two-point perspective** 





Three-point perspective



Three-point perspective