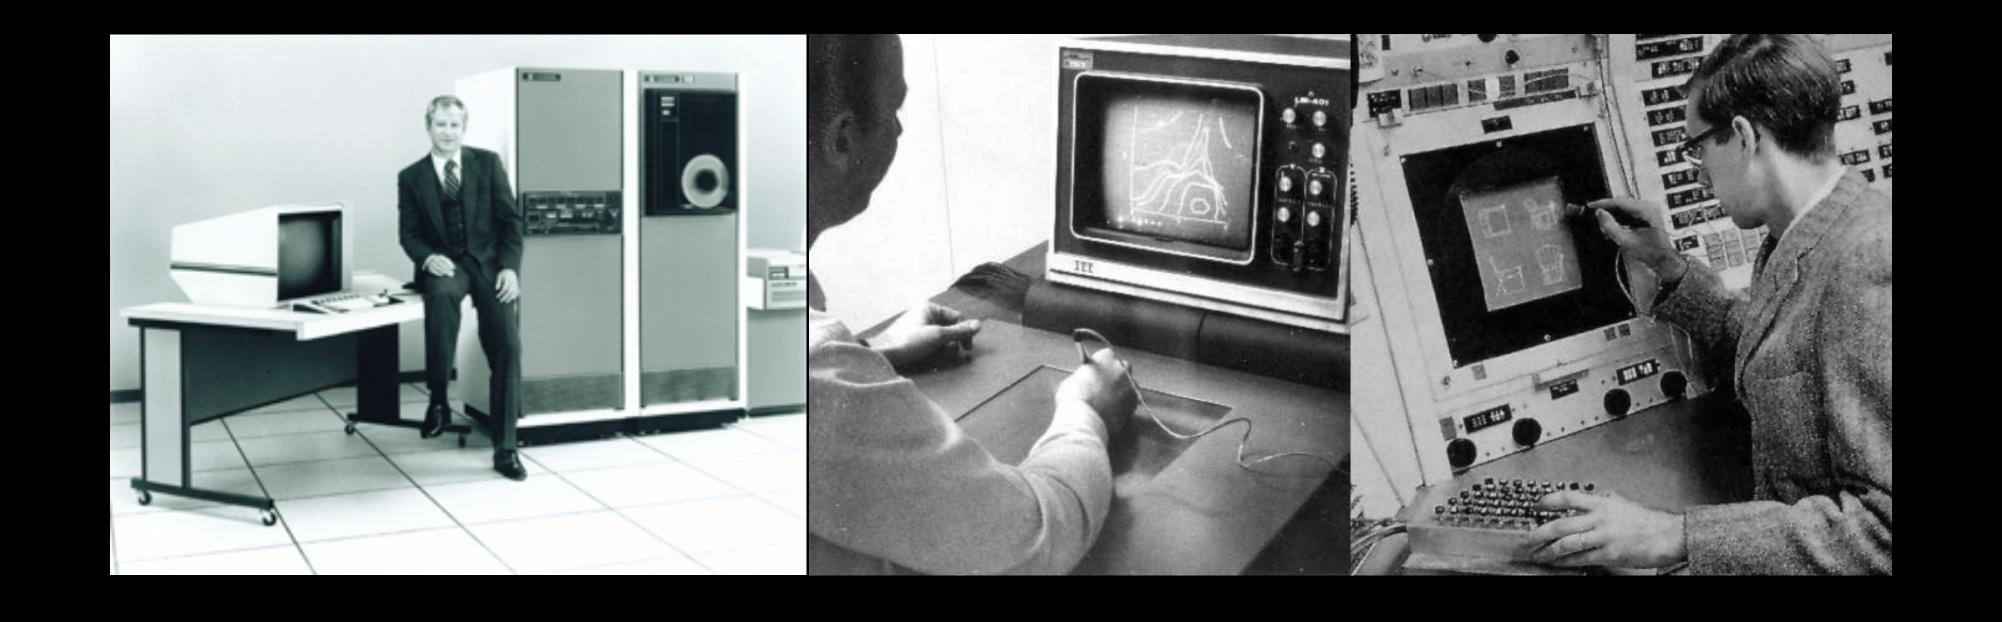

# Computer Aided Drawing

Dr. Patrick J. Hanratty - Father of CAD (1931-)

**Cutaway Illustration** 

**Exploded View** 

**Exploded View** 