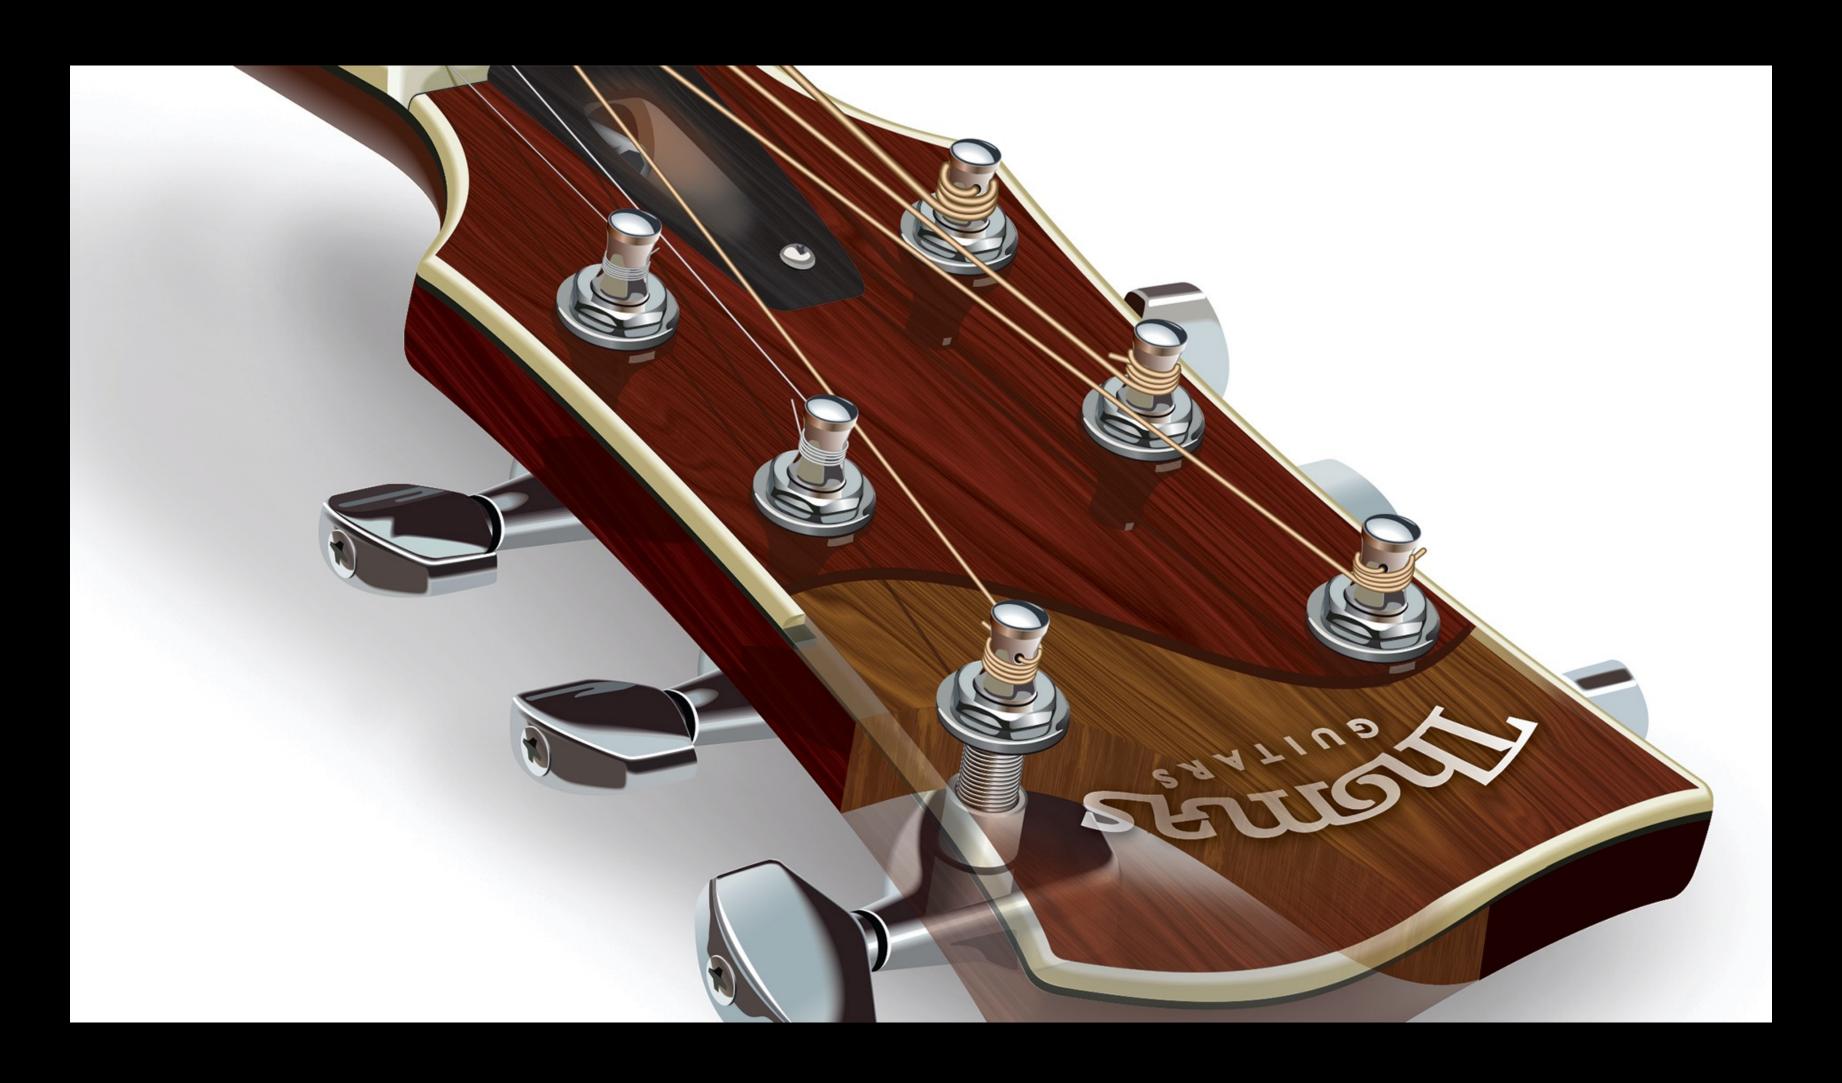

# Computer Aided Drawing

Dr. Patrick J. Hanratty - Father of CAD (1931-)

**Cutaway Illustration** 

**Exploded View** 

**Exploded View** 