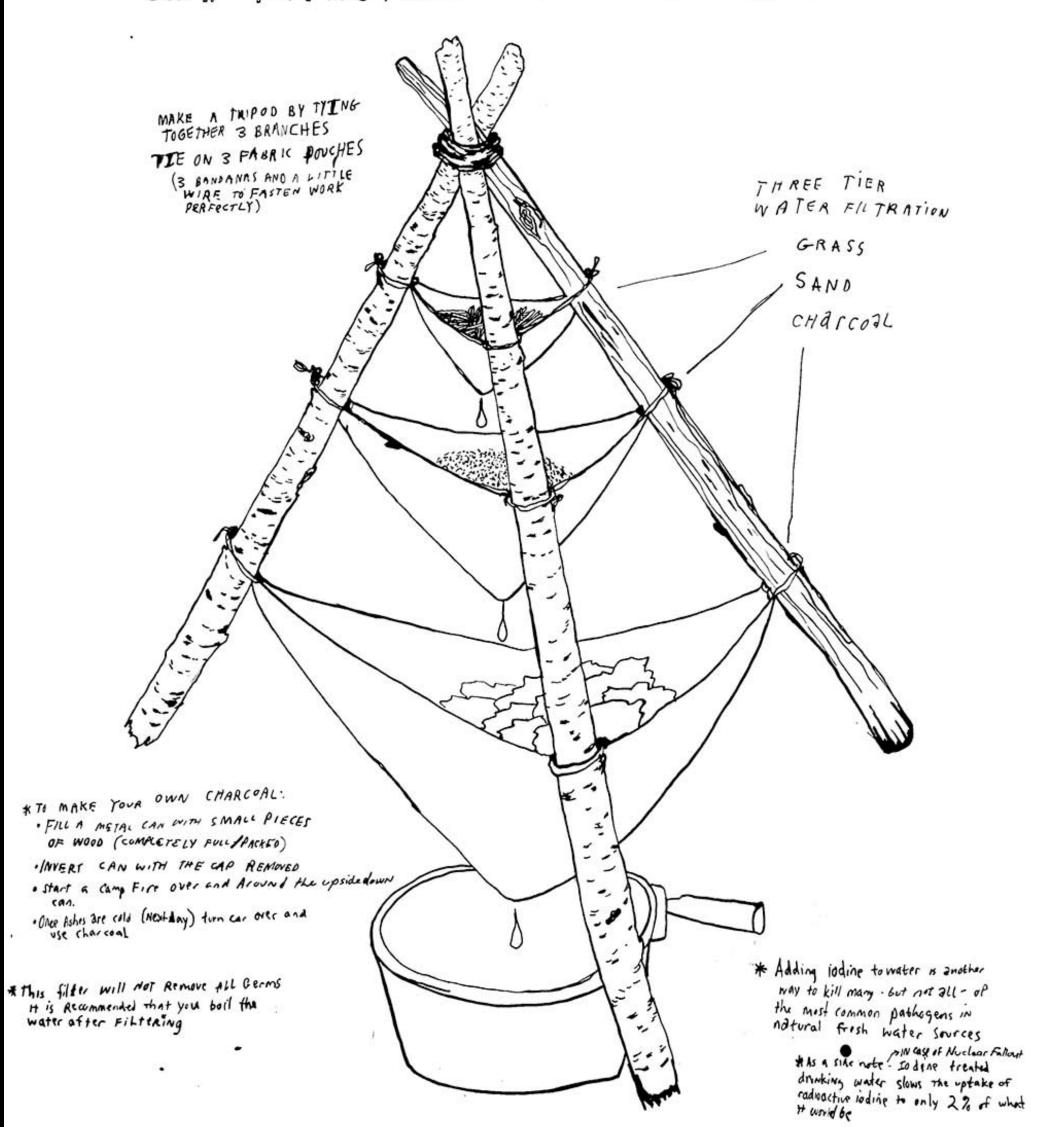

# Technical Illustration



## Renaissance



Filippo Brunelleschi (1377-1446)



Leonardo da Vinci (1452-1519)









### Industrial Revolution



**Cutaway Illustration** 



**Cutaway Illustration** 



# Computer Aided Drawing



Dr. Patrick J. Hanratty - Father of CAD (1931-)



**Cutaway Illustration** 























**Exploded View** 



**Exploded View** 





#### **BATWING JUMP ROPE**

#### Rope Adjustment (permanent)

















D.I.Y. IMPROVISED LOW TECH WAY





Instructional











## SAFETY ON BOARD



## DECOLLAGE ET ATTERRISSAGE ATTACHEZ VOS CEINTURES FASTEN SEAT BELT



TOILETTE LAVATORIES





NE PAS FUMER NO SMOKING

OXYGENE OXYGEN





GILET DE SAUVETAGE LIFE VEST









RADEAU DE SAUVETAGE LIFE RAFT



PRIERE DE LAISSER CE DOCUMENT A BORD PLEASE DO NOT REMOVE FROM AIRCRAFT



















Orthographic View







Combine different approaches

## 3 Dimensional Perspective









**One-point perspective** 



**Two-point perspective** 





Three-point perspective



Three-point perspective