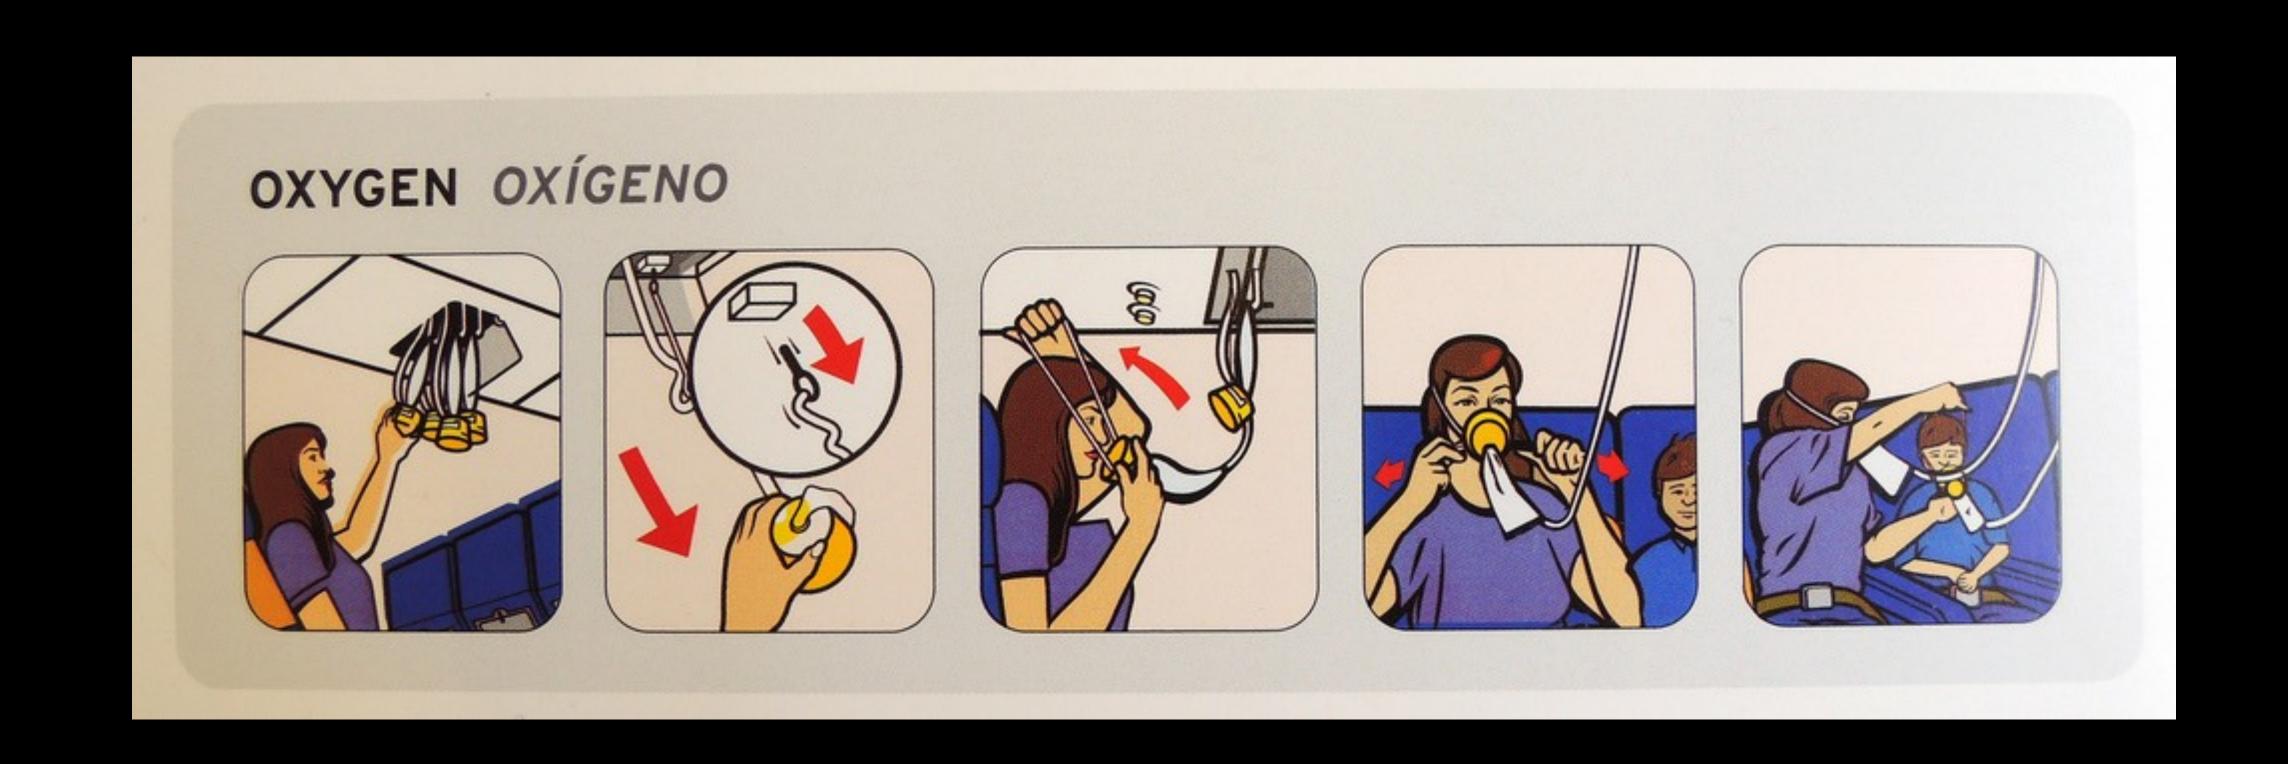

## SAFETY ON BOARD

## DECOLLAGE ET ATTERRISSAGE ATTACHEZ VOS CEINTURES FASTEN SEAT BELT

TOILETTE LAVATORIES

NE PAS FUMER NO SMOKING

OXYGENE OXYGEN

GILET DE SAUVETAGE LIFE VEST

RADEAU DE SAUVETAGE LIFE RAFT

PRIERE DE LAISSER CE DOCUMENT A BORD PLEASE DO NOT REMOVE FROM AIRCRAFT