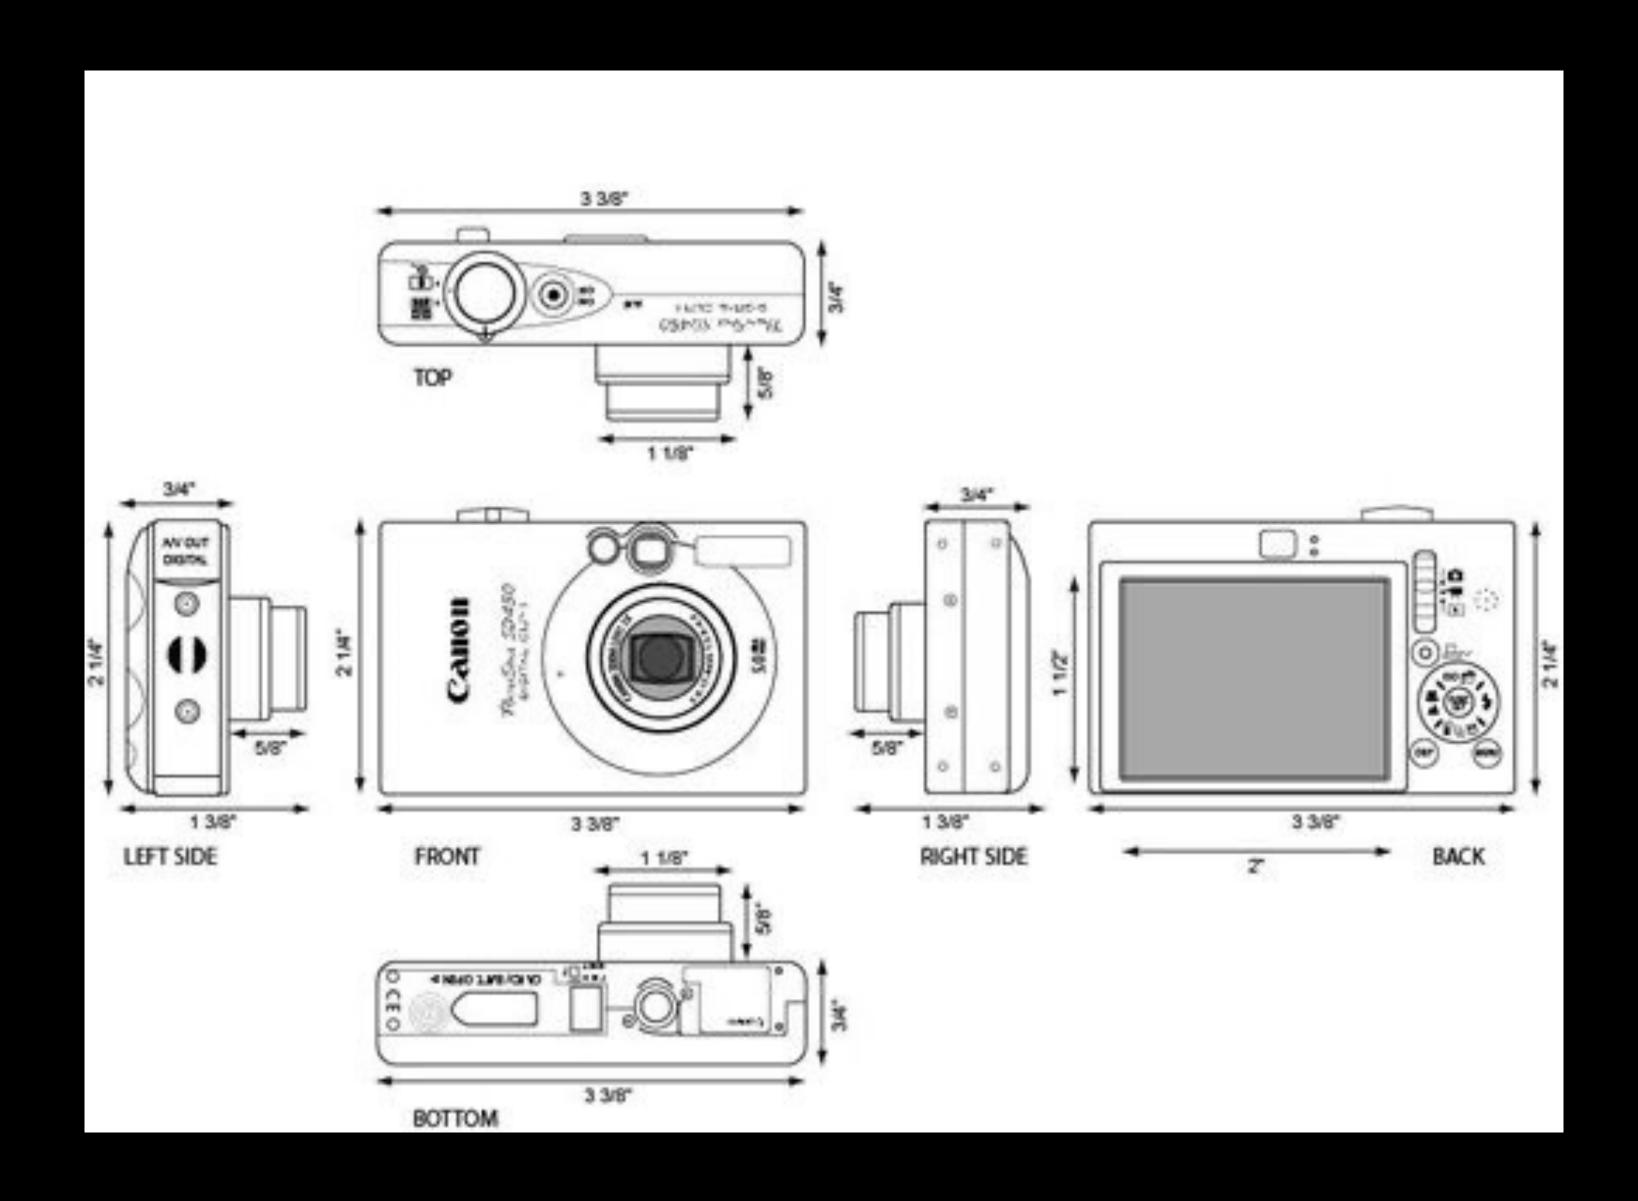

issance



Filippo Brunelleschi (1377-1446)



Leonardo da Vinci (1452-1519)









### Industrial Revolution



**Cutaway Illustration** 



**Cutaway Illustration** 



# Computer Aided Drawing



Dr. Patrick J. Hanratty - Father of CAD (1931-)



**Cutaway Illustration** 























**Exploded View** 



**Exploded View** 





#### **BATWING JUMP ROPE**

#### Rope Adjustment (permanent)

















D.I.Y. IMPROVISED LOW TECH WAY





Instructional











## SAFETY ON BOARD



## DECOLLAGE ET ATTERRISSAGE ATTACHEZ VOS CEINTURES FASTEN SEAT BELT



TOILETTE LAVATORIES





NE PAS FUMER NO SMOKING

OXYGENE OXYGEN





GILET DE SAUVETAGE LIFE VEST









RADEAU DE SAUVETAGE LIFE RAFT



PRIERE DE LAISSER CE DOCUMENT A BORD PLEASE DO NOT REMOVE FROM AIRCRAFT



















Orthographic View







Combine different approaches

## 3 Dimensional Perspective









**One-point perspective** 



**Two-point perspective** 





Three-point perspective



Three-point perspective