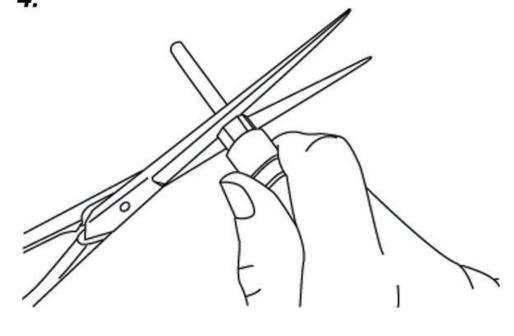

#### **BATWING JUMP ROPE**

#### Rope Adjustment (permanent)

D.I.Y. IMPROVISED LOW TECH WAY

Instructional