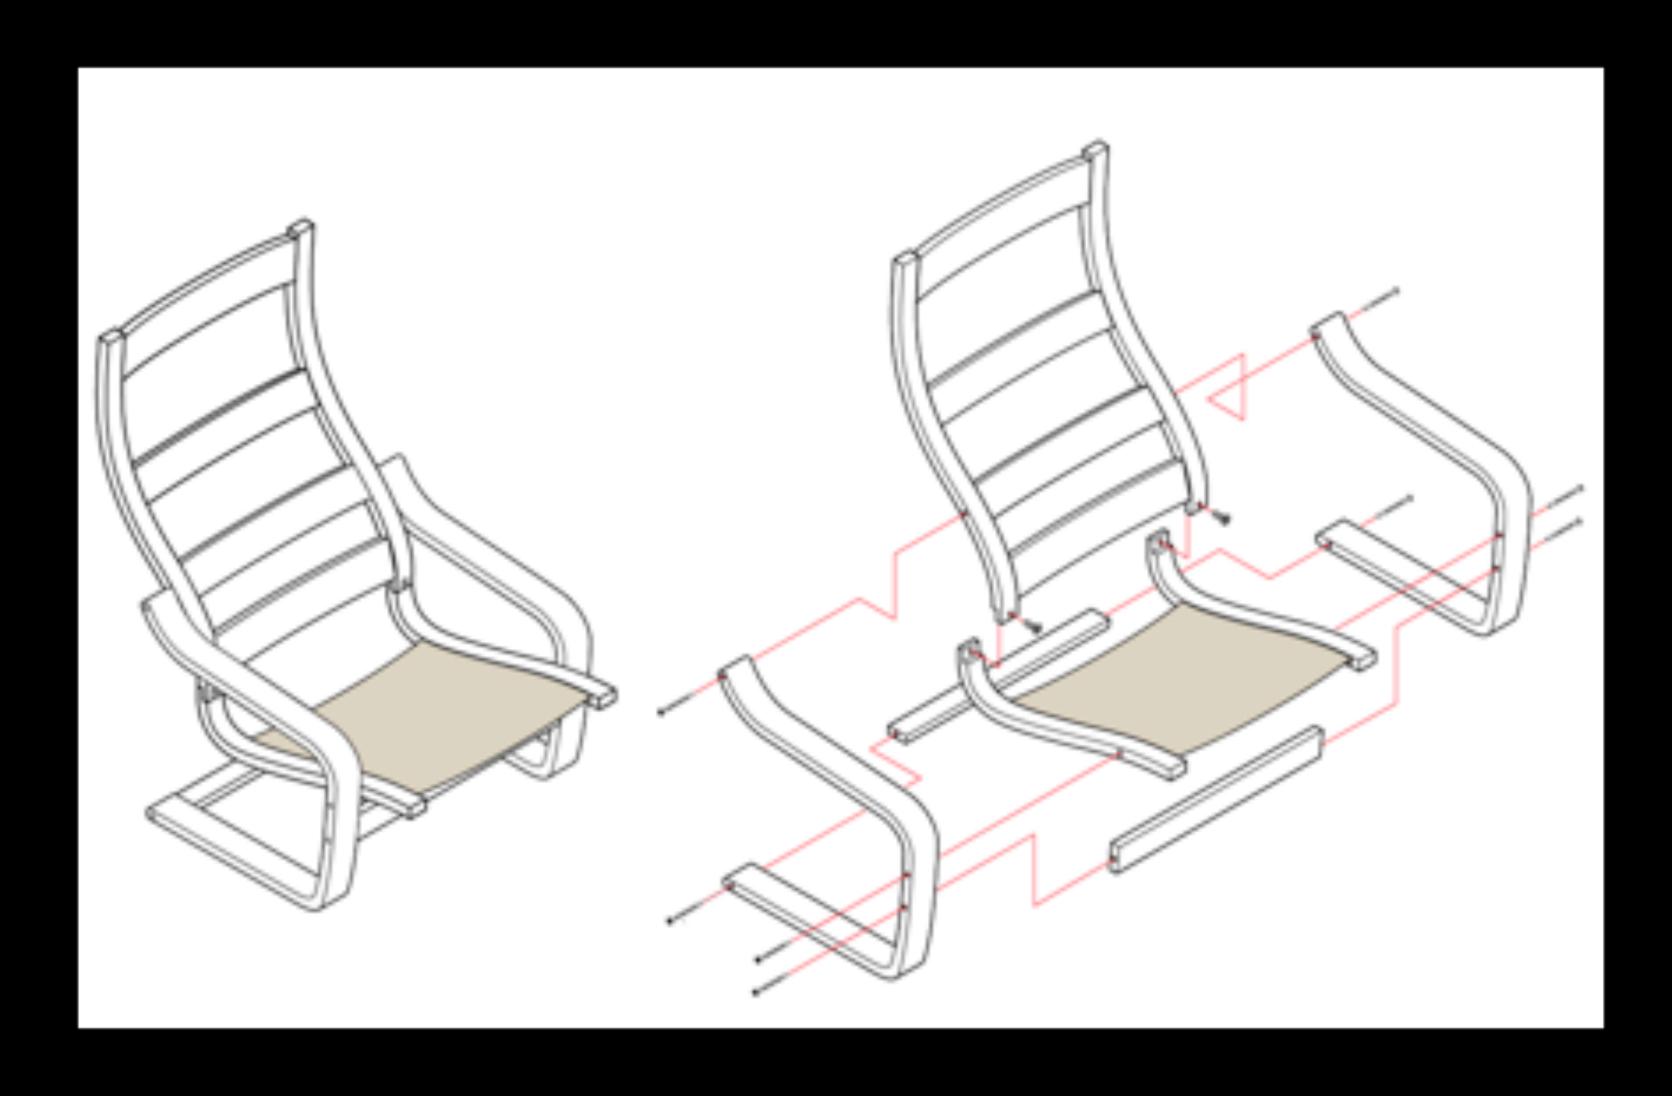

# Computer Aided Drawing

Dr. Patrick J. Hanratty - Father of CAD (1931-)

**Cutaway Illustration** 

**Exploded View** 

**Exploded View** 