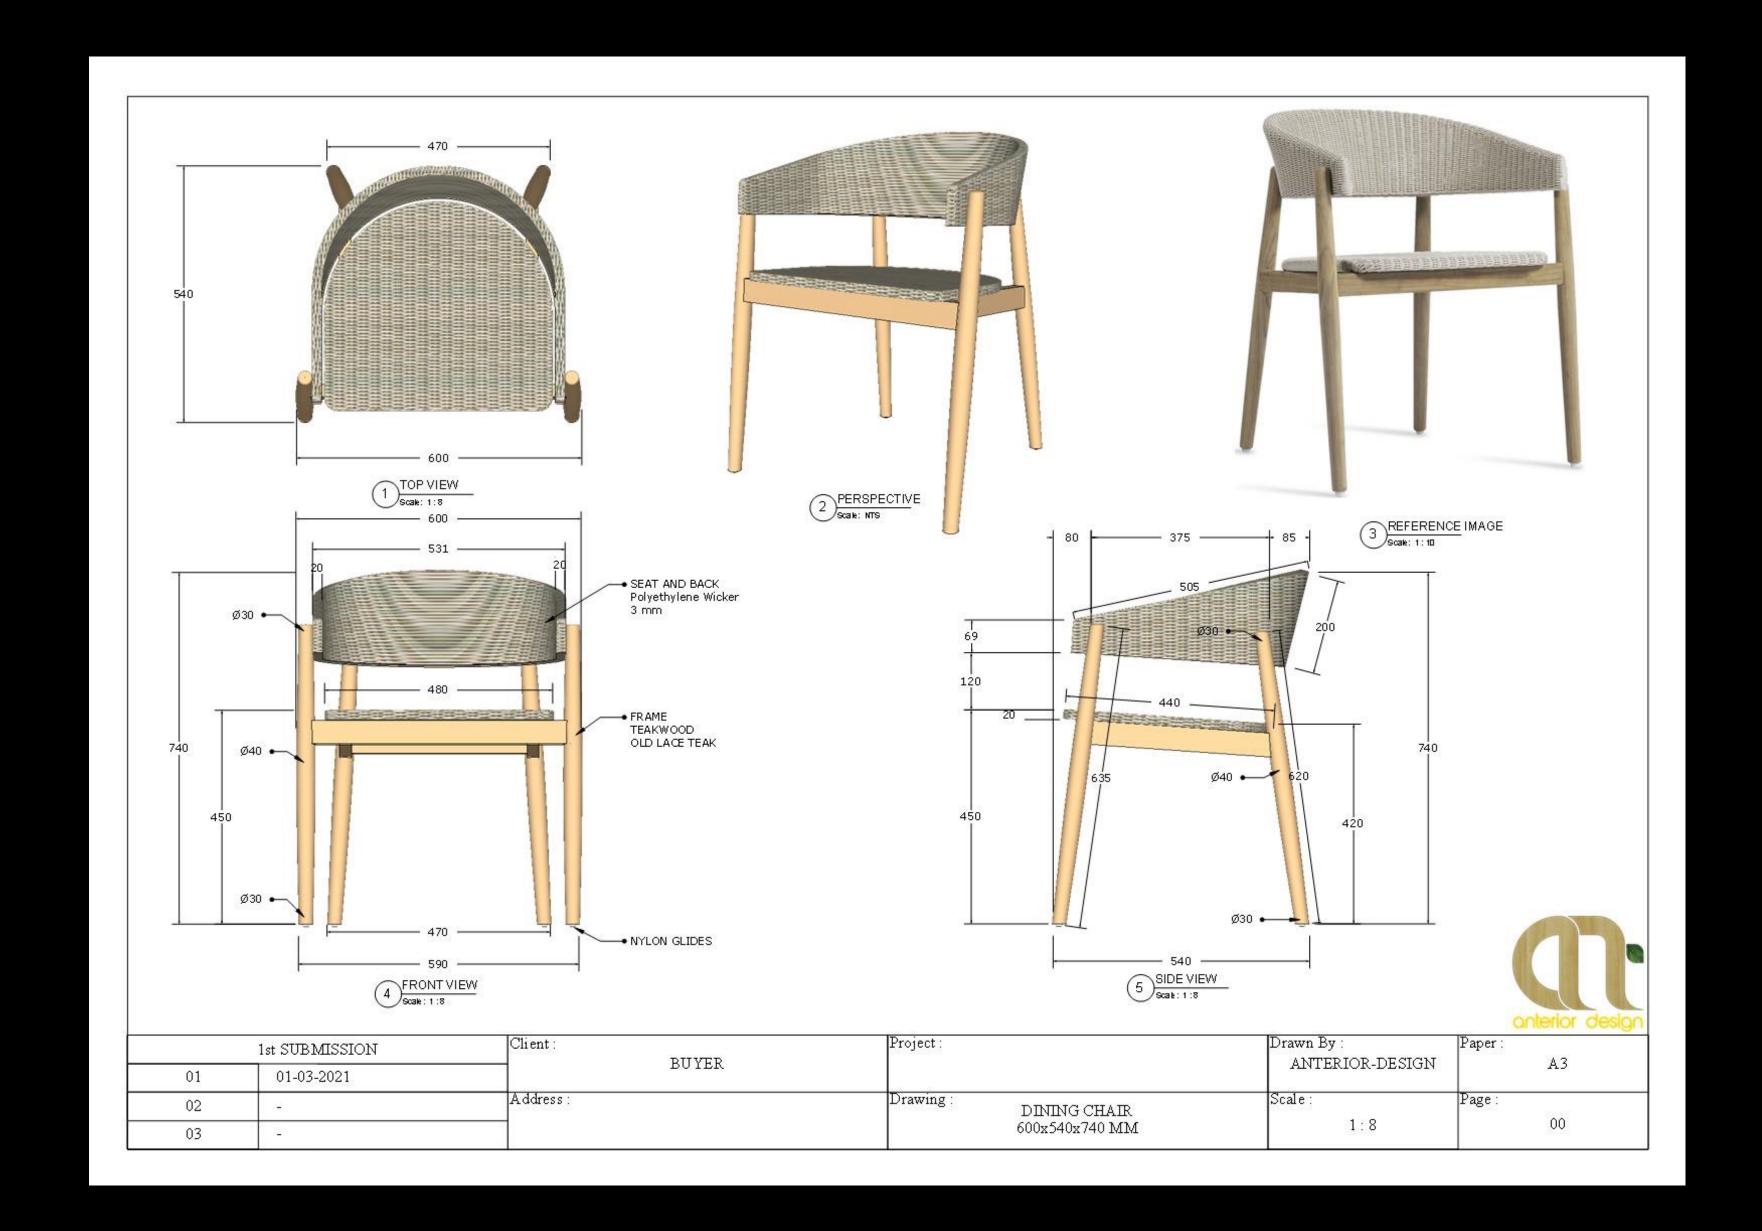

1377-1446)



Leonardo da Vinci (1452-1519)









### Industrial Revolution



**Cutaway Illustration** 



**Cutaway Illustration** 



# Computer Aided Drawing



Dr. Patrick J. Hanratty - Father of CAD (1931-)



**Cutaway Illustration** 























**Exploded View** 



**Exploded View** 





#### **BATWING JUMP ROPE**

#### Rope Adjustment (permanent)

















D.I.Y. IMPROVISED LOW TECH WAY





Instructional











## SAFETY ON BOARD



## DECOLLAGE ET ATTERRISSAGE ATTACHEZ VOS CEINTURES FASTEN SEAT BELT



TOILETTE LAVATORIES





NE PAS FUMER NO SMOKING

OXYGENE OXYGEN





GILET DE SAUVETAGE LIFE VEST









RADEAU DE SAUVETAGE LIFE RAFT



PRIERE DE LAISSER CE DOCUMENT A BORD PLEASE DO NOT REMOVE FROM AIRCRAFT



















Orthographic View







Combine different approaches

## 3 Dimensional Perspective









**One-point perspective** 



**Two-point perspective** 





Three-point perspective



Three-point perspective