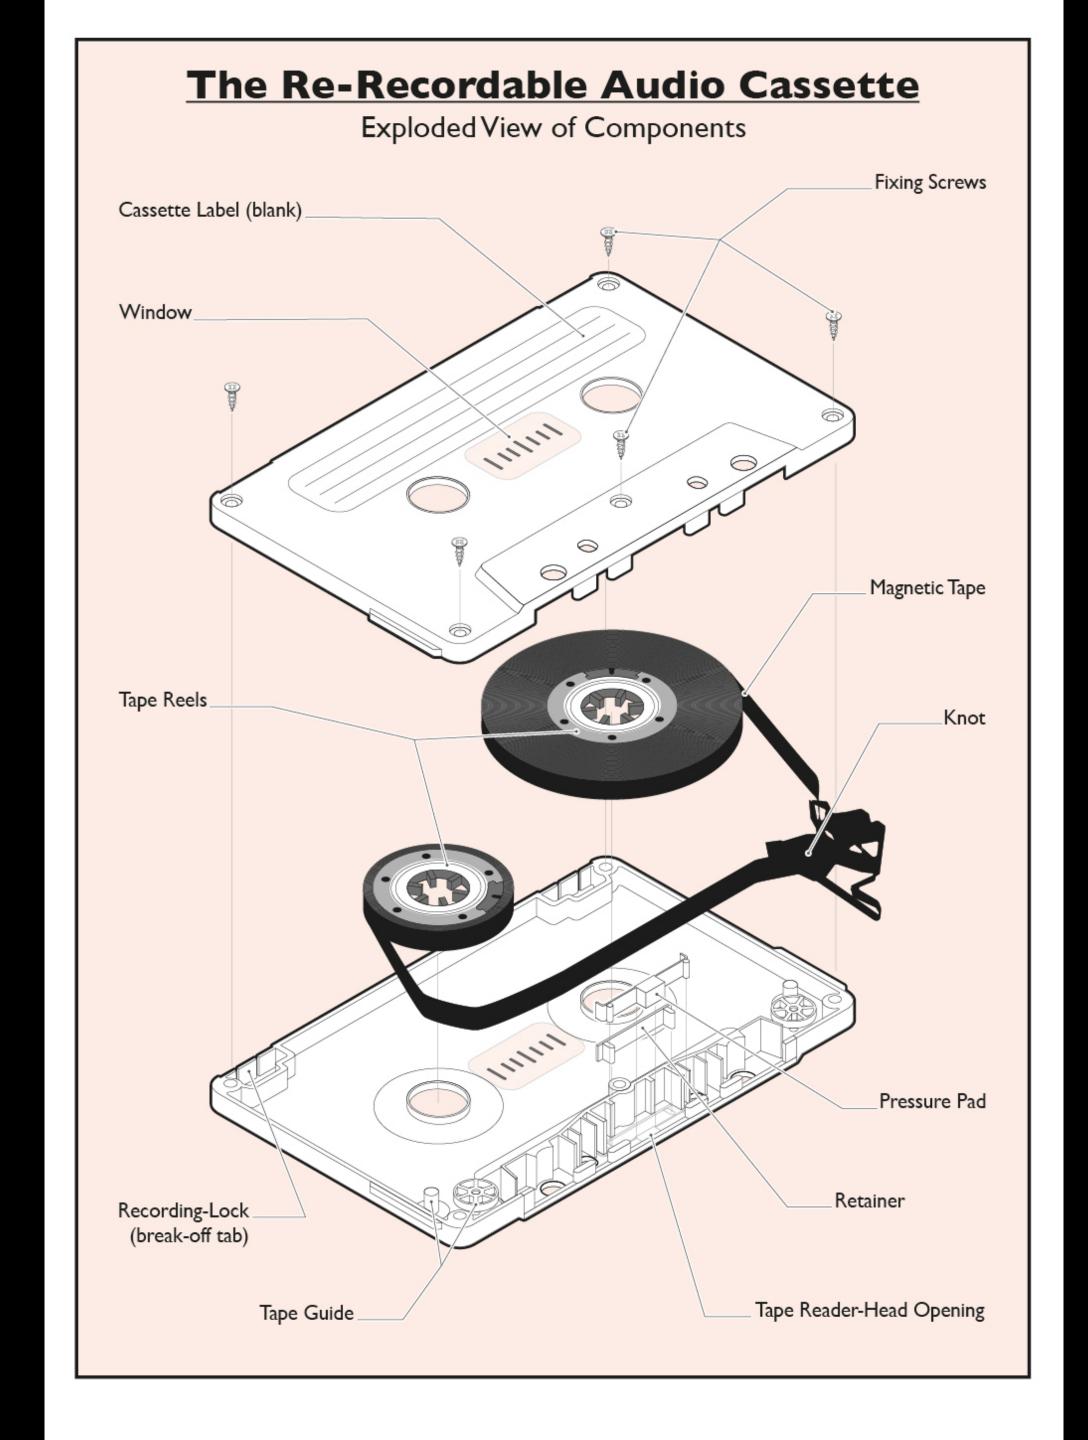

# Computer Aided Drawing

Dr. Patrick J. Hanratty - Father of CAD (1931-)

**Cutaway Illustration** 

**Exploded View** 

**Exploded View** 